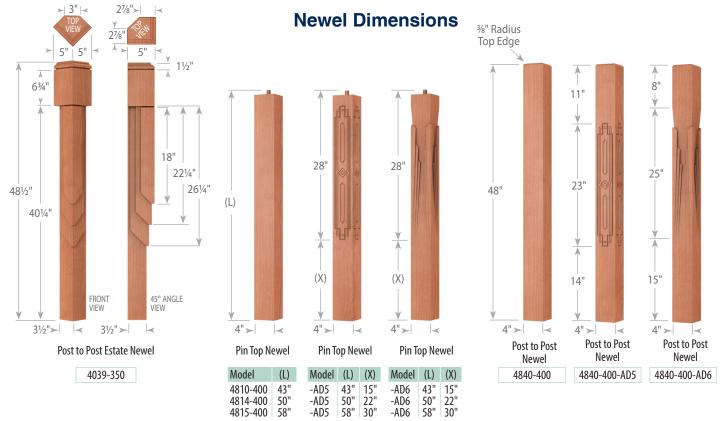

#### **Newel Dimensions**

Note: All 4 sides have 3" flats for rail

| Milling<br>Options | Art Deco 1 | Fluted Deco | Art Deco 1<br>Fluted Deco | Radius Edges |
|--------------------|------------|-------------|---------------------------|--------------|
| Code               | AD1        | FD          | AD1-FD                    | RE           |