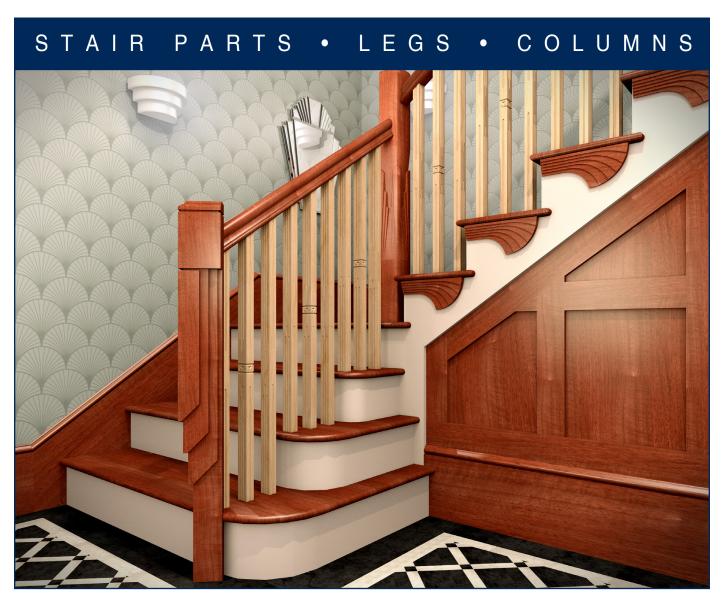

## **Art Deco Stringer Bracket** (shown in staircase on previous page)

**Appliques** 

Art Deco was an influential visual arts design style that first appeared in France just before World War I and began flourishing internationally in the 1920s, 1930s and 1940s. Oak Pointe is restoring the nostalgia of the roaring 20's appeal into the 2020's with our Art Deco Series of stair parts and accents.