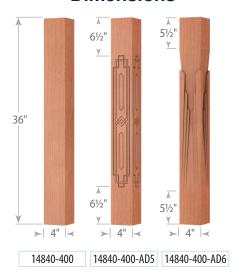

# **Art Deco Series**

**DIAMOND COLLECTION** 



Art Deco Series

The Art Deco Series is part of our **Diamond Collection**, designed and manufactured by Oak Pointe includes familiar & new products for stairways but with Oak Pointe's typical expanded options including parts for fireplaces, columns, kitchens and more. All components in this collection are for *interior use only*.









#### **Kitchen Island Column Dimensions**



#### **Milling Option Detail**



## **Art Deco Stringer Bracket** (shown in staircase on previous page)







**Appliques** 

Art Deco was an influential visual arts design style that first appeared in France just before World War I and began flourishing internationally in the 1920s, 1930s and 1940s. Oak Pointe is restoring the nostalgia of the roaring 20's appeal into the 2020's with our Art Deco Series of stair parts and accents.

#### **Newel Dimensions**





Note: All 4 sides have 3" flats for rail



| Milling<br>Options | Art Deco 1 | Fluted Deco | Art Deco 1<br>Fluted Deco | Radius Edges |
|--------------------|------------|-------------|---------------------------|--------------|
| Code               | AD1        | FD          | AD1-FD                    | RE           |

# 53