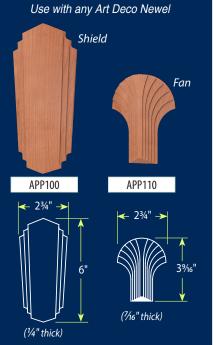

## **Art Deco Stringer Bracket** (shown in staircase on previous page)

**Appliques** 

Art Deco was an influential visual arts design style that first appeared in France just before World War I and began flourishing internationally in the 1920s, 1930s and 1940s. Oak Pointe is restoring the nostalgia of the roaring 20's appeal into the 2020's with our Art Deco Series of stair parts and accents.