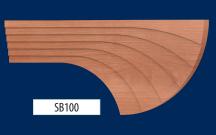

## **Art Deco Stringer Bracket** (shown in staircase on previous page)

**Appliques** 

Art Deco was an influential visual arts design style that first appeared in France just before World War I and began flourishing internationally in the 1920s, 1930s and 1940s. Oak Pointe is restoring the nostalgia of the roaring 20's appeal into the 2020's with our Art Deco Series of stair parts and accents.