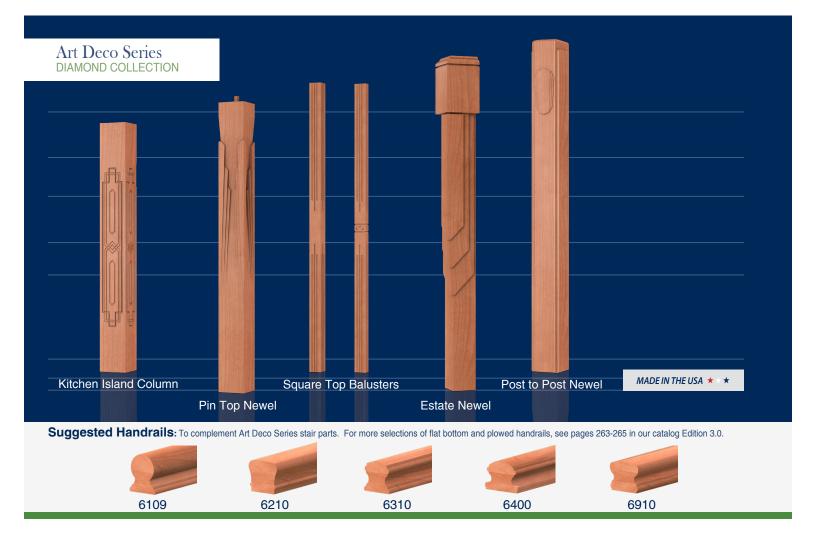

# **Art Deco Series**

**DIAMOND COLLECTION** 

Art Deco Series

The Art Deco Series is part of our **Diamond Collection**, designed and manufactured by Oak Pointe includes familiar & new products for stairways but with Oak Pointe's typical expanded options including parts for fireplaces, columns, kitchens and more. All components in this collection are for *interior use only*.