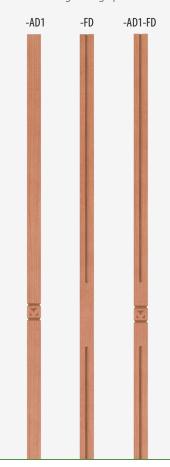

es of stair parts and accents.

#### **Newel Dimensions**





Note: All 4 sides have 3" flats for rail



| Milling<br>Options | Art Deco 1 | Fluted Deco | Art Deco 1<br>Fluted Deco | Radius Edges |
|--------------------|------------|-------------|---------------------------|--------------|
| Code               | AD1        | FD          | AD1-FD                    | RE           |

# 5360R-175x125 5360-175 **Square Balusters Rectangular Balusters** -AD1 -FD -AD1-FD -RE -AD1 -FD -AD1-FD -RE TOP VIEW

#### **Baluster Dimensions**



Wooden Dowel Pin
The bottom of each 3 length
baluster is drilled and shipped with
a loose wooden pin for installation.
Optional steel dowel screws also available.
Order #3076-100PK (pack of 100).

Narrow side of Rectangular Balusters detailing milling options



### Common to Extraordinary Stair Parts, Columns and other Millwork

Stair Parts Iron Balusters Stainless Steel Cable & Glass Systems Table Legs, Pedestals & Bun Feet Island & Fireplace Columns Tapered & No Tapered Columns

Columns for any Application Finials & Carvings Corbels & Mouldings Novelty Items & Store Fixtures **Custom & Large Turnings** Interior & Exterior Applications ... and MORE!



#### www.StairPartsandMore.com

96 New Pace Road | Newcomerstown, Ohio 43832 **P** 740.498.9820 | **F** 740.498.9821 quotes@stairpartsandmore.com | orders@stairpartsandmore.com