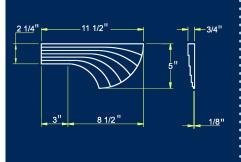

## **Art Deco Stringer Bracket** (shown in staircase on previous page)

**Appliques** 

Art Deco was an influential visual arts design style that first appeared in France just before World War I and began flourishing internationally in the 1920s, 1930s and 1940s. Oak Pointe is restoring the nostalgia of the roaring 20's appeal into the 2020's with our Art Deco Series of stair parts and accents.