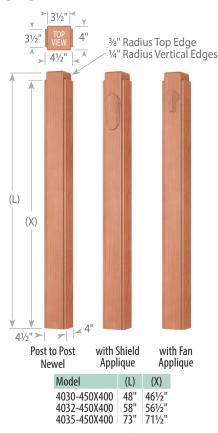

iamond Collection**, designed and manufactured by Oak Pointe includes familiar & new products for stairways but with Oak Pointe's typical expanded options including parts for fireplaces, columns, kitchens and more. All components in this collection are for *interior use only*.









#### **Kitchen Island Column Dimensions**



#### **Milling Option Detail**



## **Art Deco Stringer Bracket** (shown in staircase on previous page)







**Appliques** 

Art Deco was an influential visual arts design style that first appeared in France just before World War I and began flourishing internationally in the 1920s, 1930s and 1940s. Oak Pointe is restoring the nostalgia of the roaring 20's appeal into the 2020's with our Art Deco Series of stair parts and accents.

#### **Newel Dimensions**





Note: All 4 sides have 3" flats for rail



| Milling<br>Options | Art Deco 1 | Fluted Deco | Art Deco 1<br>Fluted Deco | Radius Edges |
|--------------------|------------|-------------|---------------------------|--------------|
| Code               | AD1        | FD          | AD1-FD                    | RE           |

# 5360R-175x125 5360-175 **Square Balusters Rectangular Balusters** -AD1 -FD -AD1-FD -RE -AD1 -FD -AD1-FD -RE TOP VIEW

#### **Baluster Dimensions**



Wooden Dowel Pin
The bottom of each 3 length
baluster is drilled and shipped with
a loose wooden pin for installation.
Optional steel dowel screws also available.
Order #3076-100PK (pack of 100).

Narrow side of Rectangular Balusters detailing milling options



### Common to Extraordinary Stair Parts, Columns and other