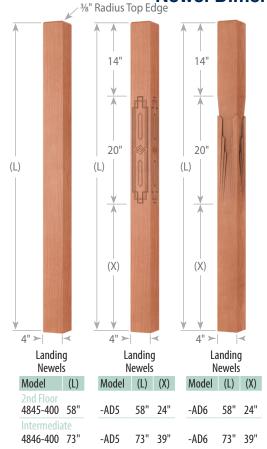

#### **Newel Dimensions**

Note: All 4 sides have 3" flats for rail

| Milling<br>Options | Art Deco 1 | Fluted Deco | Art Deco 1<br>Fluted Deco | Radius Edges |
|--------------------|------------|-------------|---------------------------|--------------|
| Code               | AD1        | FD          | AD1-FD                    | RE           |