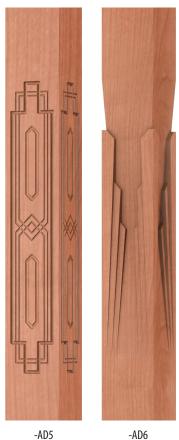

#### **Newel Dimensions**

Note: All 4 sides have 3" flats for rail

| Milling<br>Options | Art Deco 1 | Fluted Deco | Art Deco 1<br>Fluted Deco | Radius Edges |
|--------------------|------------|-------------|---------------------------|--------------|
| Code               | AD1        | FD          | AD1-FD                    | RE           |