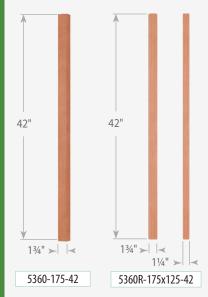

# 5360R-175x125 5360-175 **Square Balusters Rectangular Balusters** -AD1 -FD -AD1-FD -RE -AD1 -FD -AD1-FD -RE TOP VIEW

#### **Baluster Dimensions**

Wooden Dowel Pin
The bottom of each 3 length
baluster is drilled and shipped with
a loose wooden pin for installation.
Optional steel dowel screws also available.
Order #3076-100PK (pack of 100).