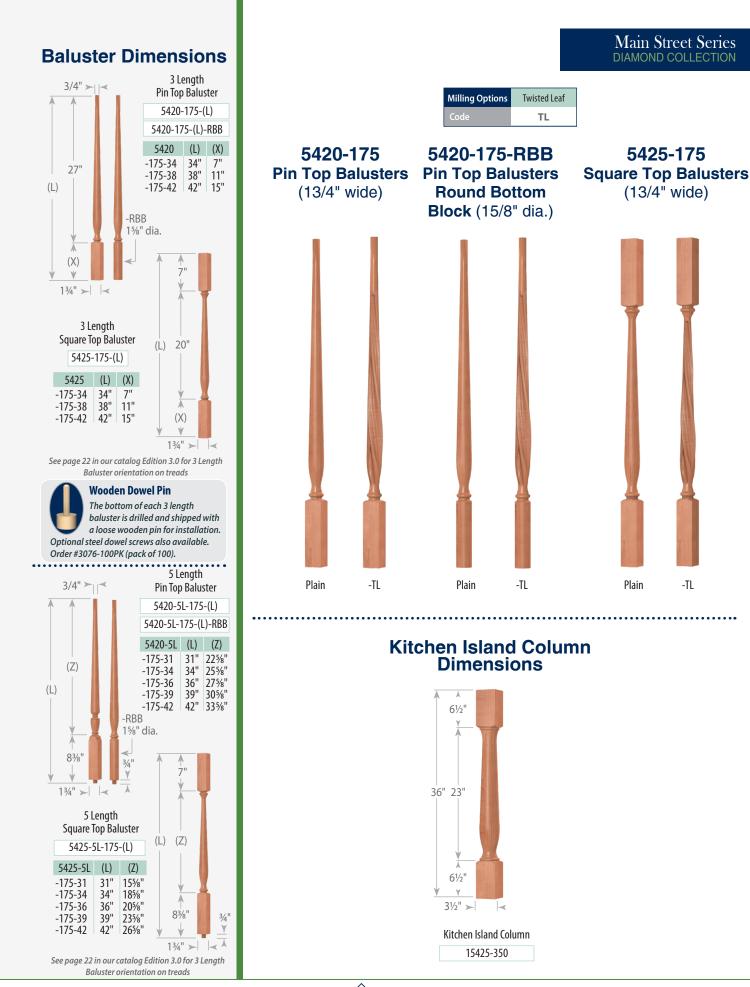

Suggested Handrails: To complement Main Street Series stair parts. For more selections of flat bottom and plowed handrails, see pages 263-265 in our catalog Edition 3.0.

6109 6701 (Pin top only) 6910 9500