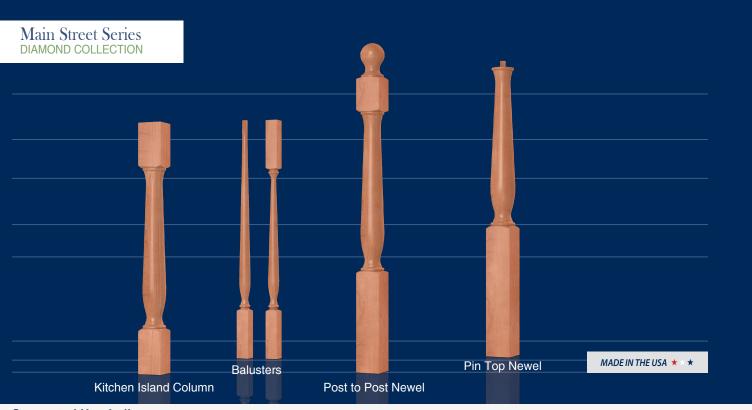

# Main Street Series

#### Main Street Series

The Main Street Series is part of our **Diamond Collection**, designed and manufactured by Oak Pointe includes familiar & new products for stairways but with Oak Pointe's typical expanded options including parts for fireplaces, columns, kitchens and more. All components in this collection are for *interior use only*.