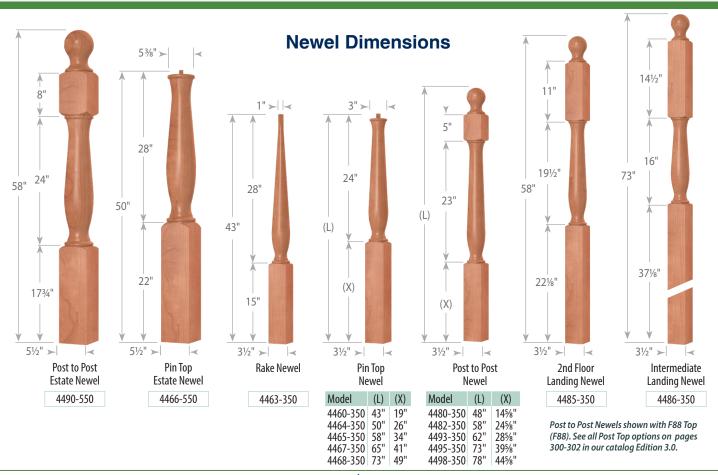

Suggested Handrails: To complement Main Street Series stair parts. For more selections of flat bottom and plowed handrails, see pages 263-265 in our catalog Edition 3.0.

6109 6701 (Pin top only) 6910 9500