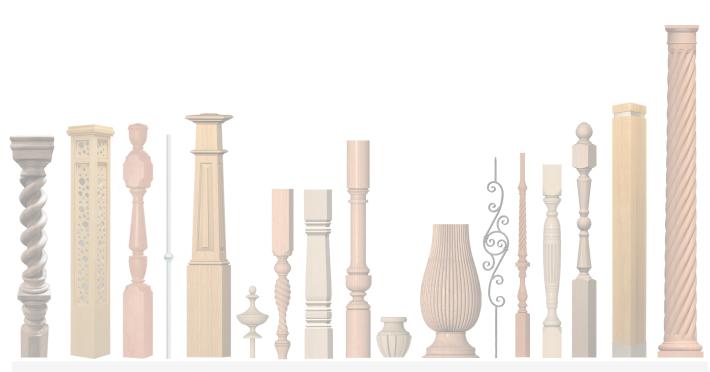

## Common to Extraordinary Stair Parts, Columns and other Millwork

Stair Parts Iron Balusters Stainless Steel Cable & Glass Systems Table Legs, Pedestals & Bun Feet Island & Fireplace Columns Tapered & No Tapered Columns Columns for any Application Finials & Carvings Corbels & Mouldings Novelty Items & Store Fixtures Custom & Large Turnings Interior & Exterior Applications ... and MORE!