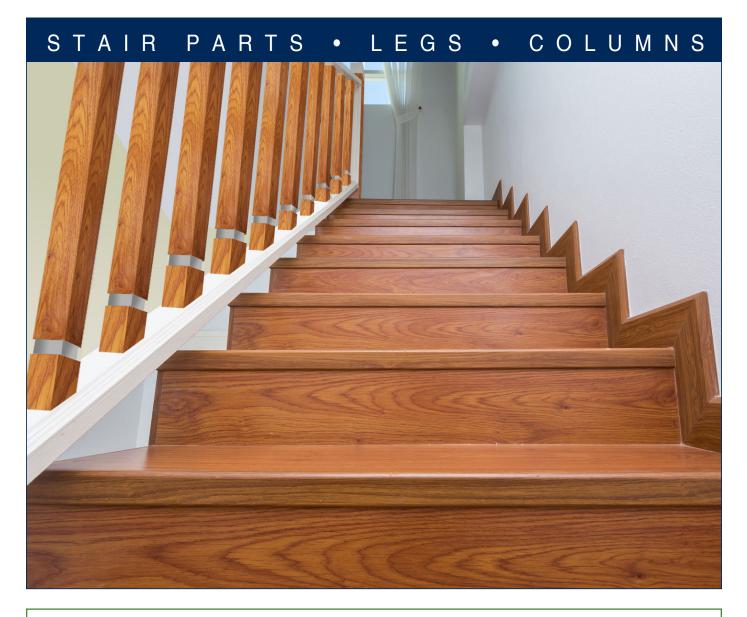

## Common to Extraordinary Stair Parts, Columns and other Millwork

Stair Parts Iron Balusters Stainless Steel Cable & Glass Systems Table Legs, Pedestals & Bun Feet Island & Fireplace Columns Tapered & No Tapered Columns Columns for any Application Finials & Carvings Corbels & Mouldings Novelty Items & Store Fixtures Custom & Large Turnings Interior & Exterior Applications ... and MORE!