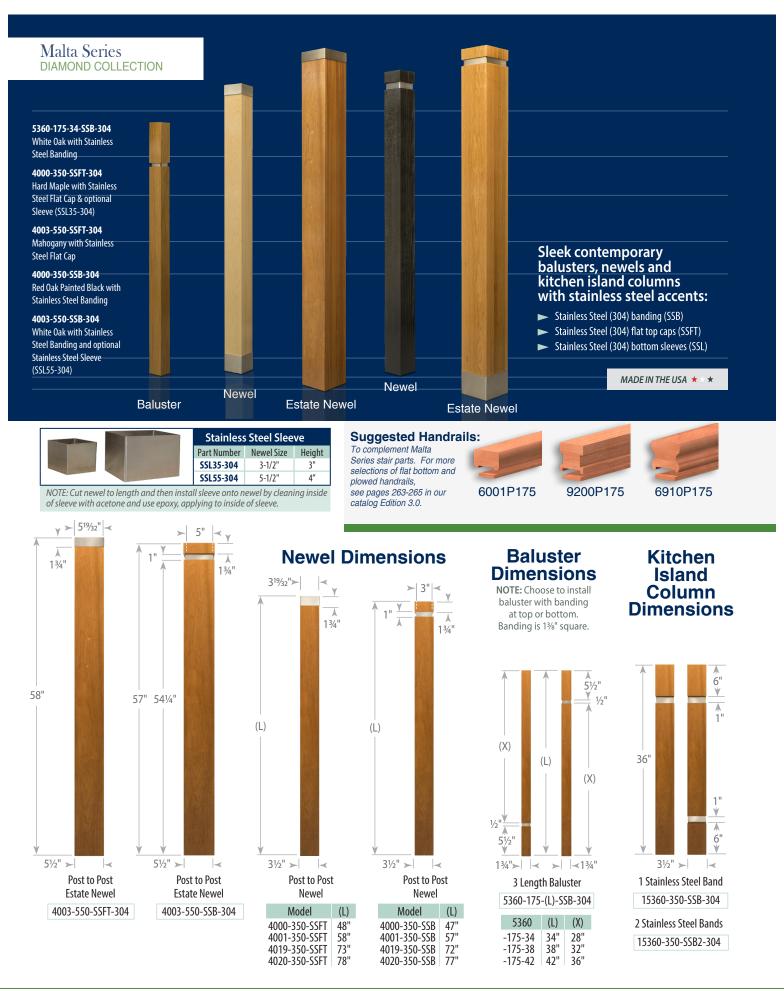

## Malta Series

Malta Series

The Malta Series is part of our **Diamond Collection**, designed and manufactured by Oak Pointe includes familiar & new products for stairways but with Oak Pointe's typical expanded options including parts for fireplaces, columns, kitchens and more. All components in this collection are for *interior use only*.