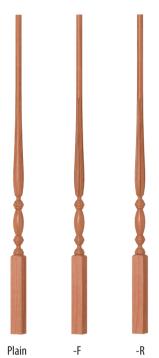

### WHERE TRADITION AND INNOVATION CREATE EXCELLENCE

Custom components are an integral part of our business. Call for pricing on your designs for interior and exterior use.

Milling Options Fluted Reeded

Code F R

2011-125 Pin Top Balusters (1¼" wide)

3 Length Pin Top Baluster 2011-125-(L) 2011 (L) (X) -125-34 34" 8%6" -125-38 38" 127/6" -125-42 42" 167/6" Wooden Dowel Pin

11/4" ➤ | |<

**Baluster** 

**Dimensions** 