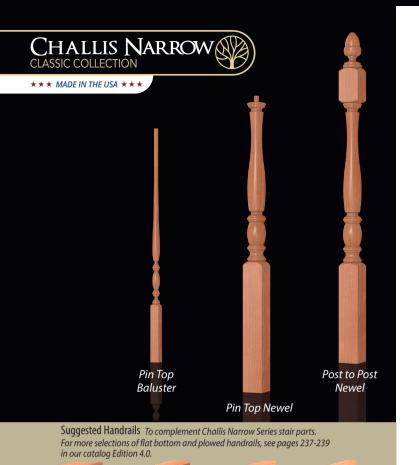

# CHALLIS NARROW SERIES

CLASSIC COLLECTION

#### - ★ ★ ★ MADE IN THE USA ★ ★ ★

**The Challis Narrow Series** is part of our Classic Collection, designed and manufactured by Oak Pointe includes familiar & new products for stairways but with Oak Pointe's typical expanded options including parts for fireplaces, columns, kitchens and more. All components in this collection are for interior use only.

Post to Post Newels shown with Acorn Top (AT). See all Post Top options on pages 276-278 in our catalog Edition 4.0.