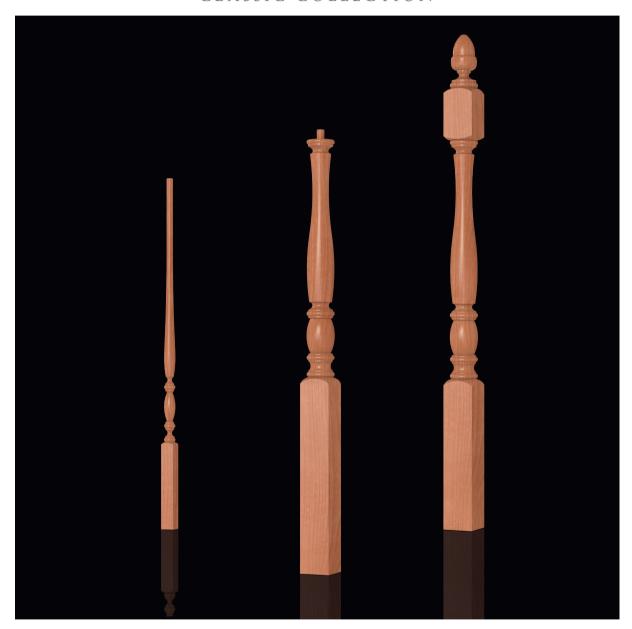

# CHALLIS NARROW SERIES

CLASSIC COLLECTION

#### - ★ ★ ★ MADE IN THE USA ★ ★ ★

**The Challis Narrow Series** is part of our Classic Collection, designed and manufactured by Oak Pointe includes familiar & new products for stairways but with Oak Pointe's typical expanded options including parts for fireplaces, columns, kitchens and more. All components in this collection are for interior use only.

Code F R

2011-125 Pin Top Balusters (1¼" wide)

3 Length Pin Top Baluster 2011-125-(L) 2011 (L) (X) -125-34 34" 8%6" -125-38 38" 127/6" -125-42 42" 167/6" Wooden Dowel Pin

11/4" ➤ | |<

**Baluster** 

**Dimensions** 

## **Newel Dimensions**

6310

6010

| Newel                                                    |                                 |                                 |  |
|----------------------------------------------------------|---------------------------------|---------------------------------|--|
| Model                                                    | (L)                             | (X)                             |  |
| 3210-300<br>3214-300<br>3215-300<br>3217-300<br>3218-300 | 43"<br>50"<br>58"<br>65"<br>73" | 19"<br>26"<br>34"<br>41"<br>49" |  |

Post to Post Newels shown with Acorn Top (AT). See all Post Top options on pages 276-278 in our catalog Edition 4.0.