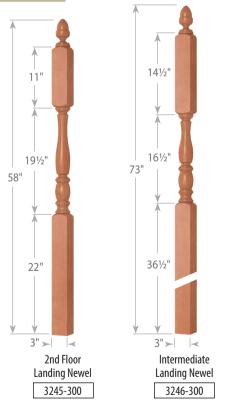

## **Newel Dimensions**

6310

6010

| Newel                                                    |                                 |                                 |  |
|----------------------------------------------------------|---------------------------------|---------------------------------|--|
| Model                                                    | (L)                             | (X)                             |  |
| 3210-300<br>3214-300<br>3215-300<br>3217-300<br>3218-300 | 43"<br>50"<br>58"<br>65"<br>73" | 19"<br>26"<br>34"<br>41"<br>49" |  |

6601

6701

| Newel    |     |        |  |
|----------|-----|--------|--|
| Model    | (L) | (X)    |  |
| 3240-300 | 48" | 14½"   |  |
| 3242-300 | 58" | 24½"   |  |
| 3253-300 | 62" | 28½"   |  |
| 3255-300 | 73" | 39½"   |  |
| 3258-300 | 78" | 441/2" |  |