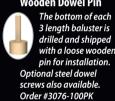

Code F R

2011-125 Pin Top Balusters (1¼" wide)

3 Length Pin Top Baluster 2011-125-(L) 2011 (L) (X) -125-34 34" 8%6" -125-38 38" 127/6" -125-42 42" 167/6" Wooden Dowel Pin

11/4" ➤ | |<

**Baluster** 

**Dimensions** 

5/8" ≻||≺

25%16

(L)

See page 32 for 3 Length Baluster orientation on treads

(pack of 100).

5 Length Baluster available by quotation