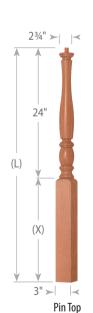

Code F R

2011-125 Pin Top Balusters (1¼" wide)

3 Length Pin Top Baluster 2011-125-(L) 2011 (L) (X) -125-34 34" 8%6" -125-38 38" 127/6" -125-42 42" 167/6" Wooden Dowel Pin

11/4" ➤ | |<

**Baluster** 

**Dimensions** 

5/8" ≻||≺

25%16

(L)

See page 32 for 3 Length Baluster orientation on treads

(pack of 100).

5 Length Baluster available by quotation