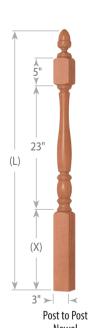

Post to Post Newels shown with Acorn Top (AT). See all Post Top options on pages 276-278 in our catalog Edition 4.0.