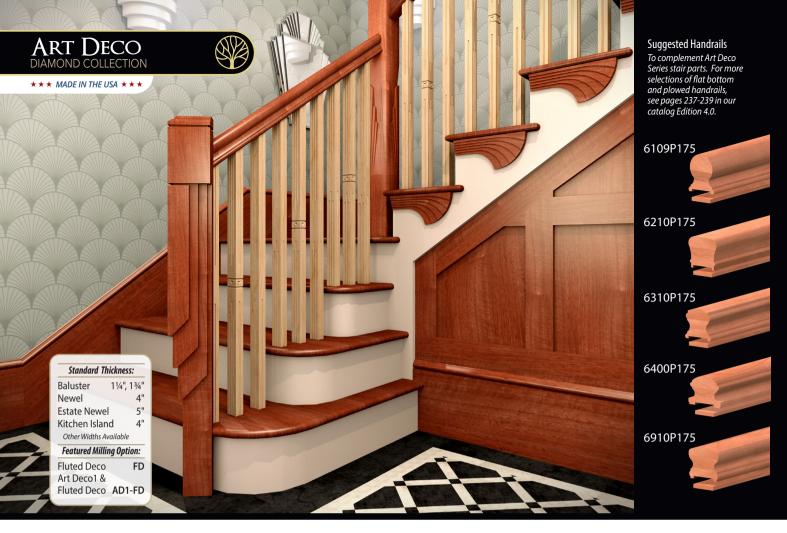

# ART DECO SERIES

DIAMOND COLLECTION



 $\star \star \star$  MADE IN THE USA  $\star \star \star$ 

**The Art Deco Series** is part of our Diamond Collection, designed and manufactured by Oak Pointe includes familiar & new products for stairways but with Oak Pointe's typical expanded options including parts for fireplaces, columns, kitchens and more. All components in this collection are for interior use only.

## WHERE TRADITION AND INNOVATION CREATE EXCELLENCE

Custom components are an integral part of our business. Call for pricing on your designs for interior and exterior use.







(X)

4"⊾|

-AD5

-AD5

-AD5

-

43" 15" 50" 22" 58" 30"

Pin Top Newel

Model (L) (X)

-

(L)

58"



**Newel Dimensions** 

(X)

4" ⊾|

-AD6

-AD6

-AD6

-

Pin Top Newel

Model (L) (X)

43" 15" 50" 22" 58" 30"





### **Kitchen Island Column Dimensions**



Art Deco was an influential visual arts design style that first appeared in France just before World War I and began flourishing internationally in the 1920s, 1930s and 1940s. Oak Pointe is restoring the nostalgia of the roaring 20's appeal into the 2020's with our Art Deco Series of stair parts and accents.



**Newel Dimensions** 



## Milling Option Detail







WHERE TRADITION AND INNOVATION CREATE EXCELLENCE

#### 96 NEW PACE ROAD NEWCOMERSTOWN OHIO 43832

**P** 740.498.9820 **F** 740.498.9821

#### **GENERAL INQUIRY**