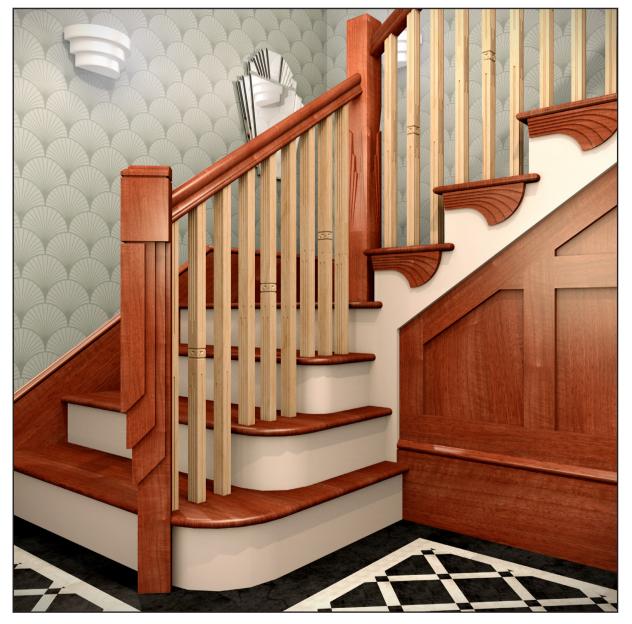

# ART DECO SERIES

DIAMOND COLLECTION

 $\star \star \star$  MADE IN THE USA  $\star \star \star$ 

**The Art Deco Series** is part of our Diamond Collection, designed and manufactured by Oak Pointe includes familiar & new products for stairways but with Oak Pointe's typical expanded options including parts for fireplaces, columns, kitchens and more. All components in this collection are for interior use only.

### **Kitchen Island Column Dimensions**

Art Deco was an influential visual arts design style that first appeared in France just before World War I and began flourishing internationally in the 1920s, 1930s and 1940s. Oak Pointe is restoring the nostalgia of the roaring 20's appeal into the 2020's with our Art Deco Series of stair parts and accents.