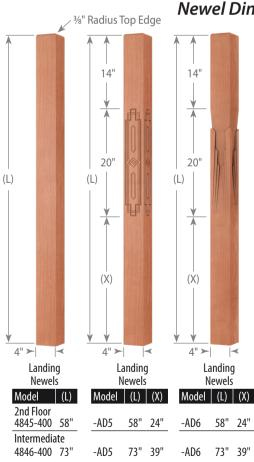

43" 15" 50" 22" 58" 30"

Pin Top Newel

Model (L) (X)

-

(L)

58"

**Newel Dimensions** 

(X)

**Newel Dimensions** 