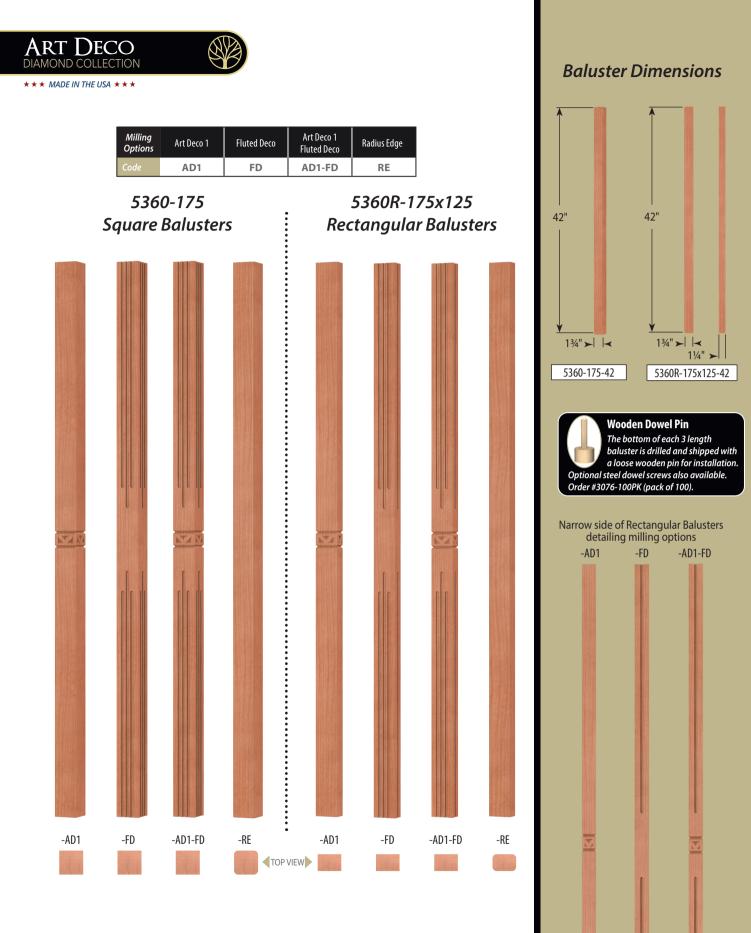

# ART DECO SERIES

DIAMOND COLLECTION

 $\star \star \star$  MADE IN THE USA  $\star \star \star$ 

**The Art Deco Series** is part of our Diamond Collection, designed and manufactured by Oak Pointe includes familiar & new products for stairways but with Oak Pointe's typical expanded options including parts for fireplaces, columns, kitchens and more. All components in this collection are for interior use only.