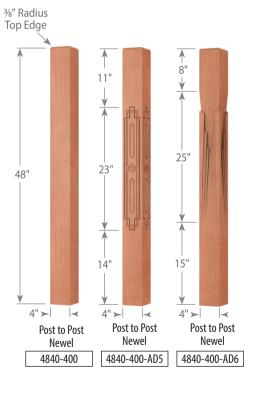

# ART DECO SERIES

DIAMOND COLLECTION



 $\star \star \star$  MADE IN THE USA  $\star \star \star$ 

**The Art Deco Series** is part of our Diamond Collection, designed and manufactured by Oak Pointe includes familiar & new products for stairways but with Oak Pointe's typical expanded options including parts for fireplaces, columns, kitchens and more. All components in this collection are for interior use only.

## WHERE TRADITION AND INNOVATION CREATE EXCELLENCE

Custom components are an integral part of our business. Call for pricing on your designs for interior and exterior use.







(X)

4"⊾|

-AD5

-AD5

-AD5

-

43" 15" 50" 22" 58" 30"

Pin Top Newel

Model (L) (X)

-

(L)

58"



**Newel Dimensions** 

(X)

4" ⊾|

-AD6

-AD6

-AD6

-

Pin Top Newel

Model (L) (X)

43" 15" 50" 22" 58" 30"





### **Kitchen Island Column Dimensions**



Art Deco was an influential visual arts design style that first appeared in France just before World War I and began flourishing internationally in the 1920s, 1930s and 1940s. Oak Pointe is restoring the nostalgia of the roaring 20's appeal into the 2020's with our Art Deco Series of stair parts and accents.



**Newel Dimensions** 



## Milling Option Detail







WHERE TRADITION AND INNOVATION CREATE EXCELLENCE

#### 96 NEW PACE ROAD NEWCOMERSTOWN OHIO 43832

**P** 740.498.9820 **F** 740.498.9821

#### **GENERAL INQUIRY**

INFO@STAIRPARTSANDMORE.COM QUOTE REQUESTS QUOTES@STAIRPARTSANDMORE.COM SUBMIT ORDERS ORDERS@STAIRPARTSANDM