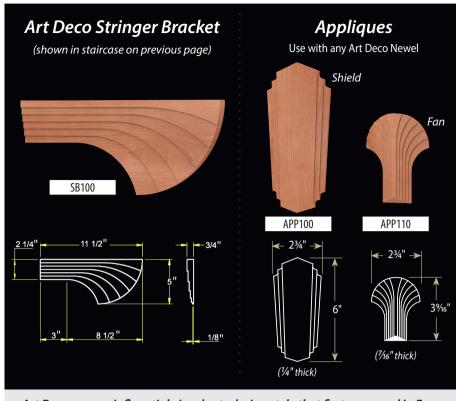

SERIES

DIAMOND COLLECTION



 $\star \star \star$  MADE IN THE USA  $\star \star \star$ 

**The Art Deco Series** is part of our Diamond Collection, designed and manufactured by Oak Pointe includes familiar & new products for stairways but with Oak Pointe's typical expanded options including parts for fireplaces, columns, kitchens and more. All components in this collection are for interior use only.

## WHERE TRADITION AND INNOVATION CREATE EXCELLENCE

Custom components are an integral part of our business. Call for pricing on your designs for interior and exterior use.







(X)

4"⊾|

-AD5

-AD5

-AD5

-

43" 15" 50" 22" 58" 30"

Pin Top Newel

Model (L) (X)

-

(L)

58"



**Newel Dimensions** 

(X)

4" ⊾|

-AD6

-AD6

-AD6

-

Pin Top Newel

Model (L) (X)

43" 15" 50" 22" 58" 30"





### **Kitchen Island Column Dimensions**



Art Deco was an influential visual arts design style that first appeared in France just before World War I and began flourishing internationally in the 1920s, 1930s and 1940s. Oak Pointe is restoring the nostalgia of the roaring 20's appeal into the 2020's with our Art Deco Series of stair parts and accents.



**Newel Dimensions** 



## Milling Option Detail







WHERE TRADITION AND INNOVATION CREATE EXCELLENCE

#### 96 NEW PACE ROAD NEWCOMERSTOWN OHIO 43832

**P** 740.498.9820 **F** 740.498.9821

#### **GENERAL INQUIRY**

INFO@STAIRPARTSANDMORE.COM QUOTE REQUESTS QUOTES@STAIRPARTSANDMORE.COM SUBMIT ORDERS ORDERS@STAIRPARTSANDMORE.COM