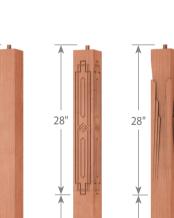

# ART DECO SERIES

DIAMOND COLLECTION



 $\star \star \star$  MADE IN THE USA  $\star \star \star$ 

**The Art Deco Series** is part of our Diamond Collection, designed and manufactured by Oak Pointe includes familiar & new products for stairways but with Oak Pointe's typical expanded options including parts for fireplaces, columns, kitchens and more. All components in this collection are for interior use only.

## WHERE TRADITION AND INNOVATION CREATE EXCELLENCE

Custom components are an integral part of our business. Call for pricing on your designs for interior and exterior use.







(X)

4"⊾|

-AD5

-AD5

-AD5

-

43" 15" 50" 22" 58" 30"

Pin Top Newel

Model (L) (X)

-

(L)

58"



**Newel Dimensions** 

(X)

4" ⊾|

-AD6

-AD6

-AD6

-

Pin Top Newel

Model (L) (X)

43" 15" 50" 22" 58" 30"





### **Kitchen Island Column Dimensions**



Art Deco was an influential visual arts design style that first appeared in France just before World War I and began flourishing internationally in the 1920s, 1930s and 1940s. Oak Pointe is restoring the nostalgia of the roaring 20's appeal into the 2020's with our Art Deco Series of stair parts and accents.



**Newel Dimensions** 



## Milling Option Detail







WHERE TRADITION AND INNOVATION CREATE EXCELLENCE

#### 96 NEW PACE ROAD NEWCOMERSTOWN OHIO 43832

**P** 740.498.9820 **F** 740.498.9821

#### **GENERAL INQUIRY**

INFO