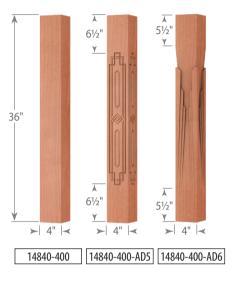

star$  MADE IN THE USA  $\star \star \star$ 

**The Art Deco Series** is part of our Diamond Collection, designed and manufactured by Oak Pointe includes familiar & new products for stairways but with Oak Pointe's typical expanded options including parts for fireplaces, columns, kitchens and more. All components in this collection are for interior use only.

## WHERE TRADITION AND INNOVATION CREATE EXCELLENCE

Custom components are an integral part of our business. Call for pricing on your designs for interior and exterior use.







(X)

4"⊾|

-AD5

-AD5

-AD5

-

43" 15" 50" 22" 58" 30"

Pin Top Newel

Model (L) (X)

-

(L)

58"



**Newel Dimensions** 

(X)

4" ⊾|

-AD6

-AD6

-AD6

-

Pin Top Newel

Model (L) (X)

43" 15" 50" 22" 58" 30"





### **Kitchen Island Column Dimensions**



Art Deco was an influential visual arts design style that first appeared in France just before World War I and began flourishing internationally in the 1920s, 1930s and 1940s. Oak Pointe is restoring the nostalgia of the roaring 20's appeal into the 2020's with our Art Deco Series of stair parts and accents.



**Newel Dimensions** 



## Milling Option Detail







WHERE TRADITION AND INNOVATION CREATE EXCELLENCE

#### 96 NEW PACE ROAD NEWCOMERSTOWN OHIO 43832

**P** 740.498.9820 **F** 740.498.9821

#### **GENERAL INQUIRY**

INFO@STAIRPARTSANDMORE.COM QUOTE REQUESTS QUOTES@STAIRPARTSANDMORE.COM SUBMIT ORDERS ORDERS@STAIRPARTSANDMORE.COM