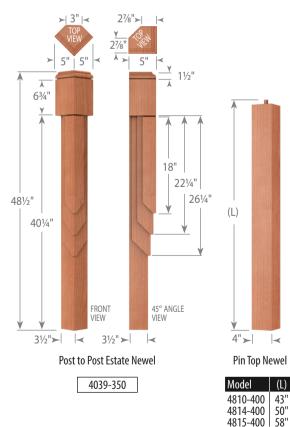

43" 15" 50" 22" 58" 30"

Pin Top Newel

Model (L) (X)

-

(L)

58"

**Newel Dimensions** 

(X)

**Newel Dimensions** 