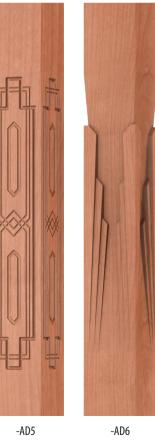

ERE TRADITION AND INNOVATION CREATE EXCELLENCE

Custom components are an integral part of our business. Call for pricing on your designs for interior and exterior use.







(X)

4"⊾|

-AD5

-AD5

-AD5

-

43" 15" 50" 22" 58" 30"

Pin Top Newel

Model (L) (X)

-

(L)

58"



**Newel Dimensions** 

(X)

4" ⊾|

-AD6

-AD6

-AD6

-

Pin Top Newel

Model (L) (X)

43" 15" 50" 22" 58" 30"





### **Kitchen Island Column Dimensions**



Art Deco was an influential visual arts design style that first appeared in France just before World War I and began flourishing internationally in the 1920s, 1930s and 1940s. Oak Pointe is restoring the nostalgia of the roaring 20's appeal into the 2020's with our Art Deco Series of stair parts and accents.



**Newel Dimensions** 



## Milling Option Detail







WHERE TRADITION AND INNOVATION CREATE EXCELLENCE

#### 96 NEW PACE ROAD NEWCOMERSTOWN OHIO 43832

**P** 740.498.9820 **F** 740.498.9821

#### **GENERAL INQUIRY**

INFO@STAIRPARTSANDMORE.COM QUOTE REQUESTS QUOTES@STAIRPARTSANDMORE.COM SUBMIT ORDERS ORDERS@STAIRPARTSANDMORE.COM