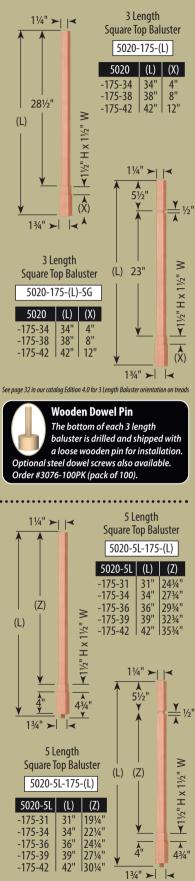

## **Baluster Dimensions**

Custom manufactured products available to your specifications.

See page 32 in our catalog Edition 4.0 for 5 Length Baluster orientation on treads

OAK POINTE

WHERE TRADITION AND INNOVATION CREATE EXCELLENCE