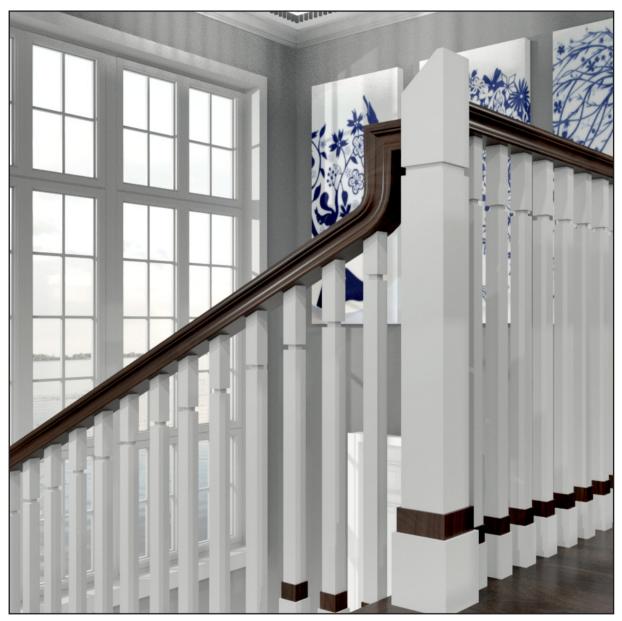

# Avenue i Series

DIAMOND COLLECTION

-  $\star \star \star$  MADE IN THE USA  $\star \star \star$ 

**The Avenue i Series** is part of our Diamond Collection, designed and manufactured by Oak Pointe includes familiar & new products for stairways but with Oak Pointe's typical expanded options including parts for fireplaces, columns, kitchens and more. All components in this collection are for interior use only.