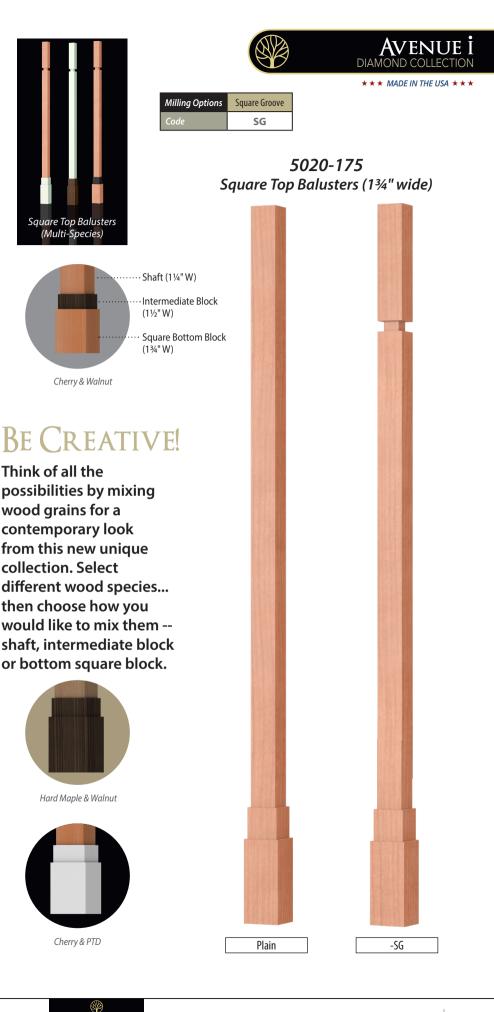

## **Baluster Dimensions**

Custom manufactured products available to your specifications.

See page 32 in our catalog Edition 4.0 for 5 Length Baluster orientation on treads

OAK POINTE

WHERE TRADITION AND INNOVATION CREATE EXCELLENCE