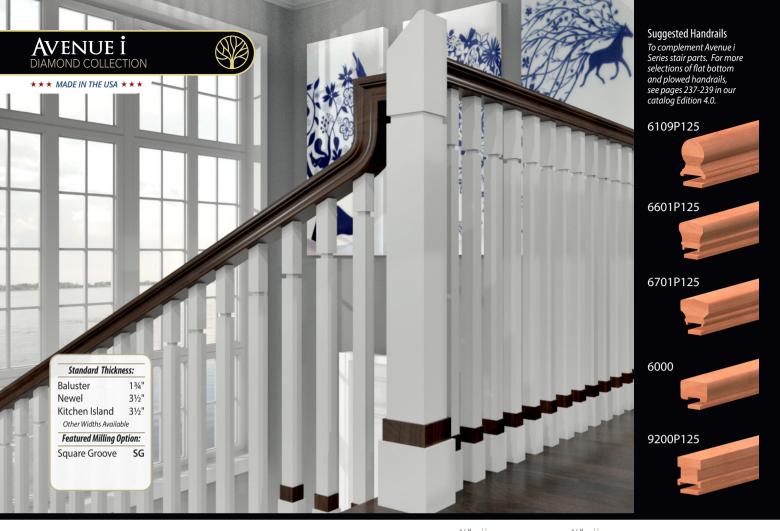

# Avenue i Series

DIAMOND COLLECTION

-  $\star \star \star$  MADE IN THE USA  $\star \star \star$ 

**The Avenue i Series** is part of our Diamond Collection, designed and manufactured by Oak Pointe includes familiar & new products for stairways but with Oak Pointe's typical expanded options including parts for fireplaces, columns, kitchens and more. All components in this collection are for interior use only.