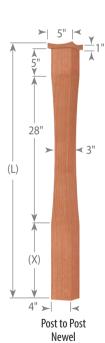

## Kitchen Island Column **Dimensions**

Kitchen Island Column

13940-400

5" |

3946-400

| Newei    |     |     |
|----------|-----|-----|
| Model    | (L) | (X) |
| 3910-400 | 43" | 14" |
| 3914-400 | 50" | 21" |
| 3915-400 | 58" | 29" |
| 3917-400 | 65" | 36" |
| 3918-400 | 73" | 44" |