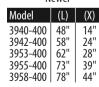

## Kitchen Island Column **Dimensions**

Kitchen Island Column

13940-400

5" |

3946-400

| Newei    |     |     |
|----------|-----|-----|
| Model    | (L) | (X) |
| 3910-400 | 43" | 14" |
| 3914-400 | 50" | 21" |
| 3915-400 | 58" | 29" |
| 3917-400 | 65" | 36" |
| 3918-400 | 73" | 44" |