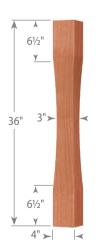

## **Baluster Dimensions**

Use one baluster style for a uniform look or for a random pattern trim top and bottom as desired or mix and match both styles.

## Pin Top and Bottom Balusters