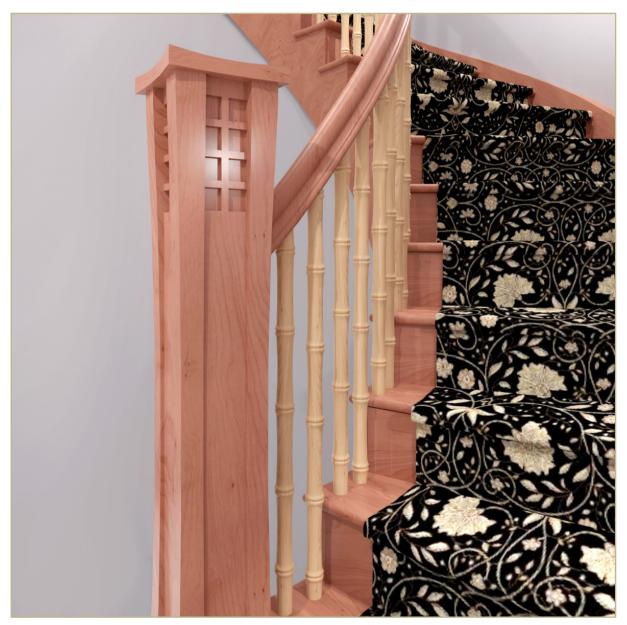

## EMPEROR SERIES

DIAMOND COLLECTION

★ ★ ★ MADE IN THE USA ★ ★ ★

**The Emperor Series** is part of our Diamond Collection, designed and manufactured by Oak Pointe includes familiar & new products for stairways but with Oak Pointe's typical expanded options including parts for fireplaces, columns, kitchens and more. All components in this collection are for interior use only.