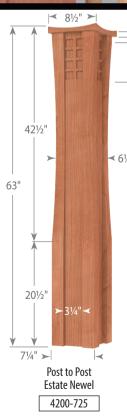

## Kitchen Island Column **Dimensions**

Kitchen Island Column

13940-400

5" |

3946-400

| Newei    |     |     |
|----------|-----|-----|
| Model    | (L) | (X) |
| 3910-400 | 43" | 14" |
| 3914-400 | 50" | 21" |
| 3915-400 | 58" | 29" |
| 3917-400 | 65" | 36" |
| 3918-400 | 73" | 44" |