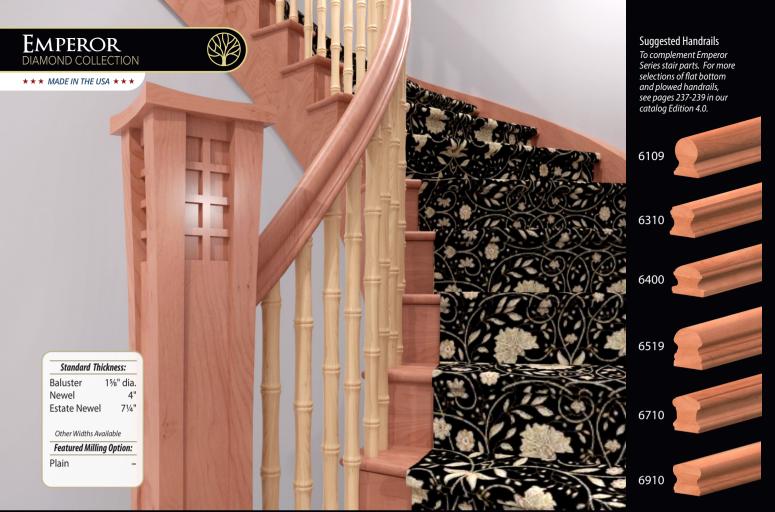

## EMPEROR SERIES

DIAMOND COLLECTION

★ ★ ★ MADE IN THE USA ★ ★ ★

**The Emperor Series** is part of our Diamond Collection, designed and manufactured by Oak Pointe includes familiar & new products for stairways but with Oak Pointe's typical expanded options including parts for fireplaces, columns, kitchens and more. All components in this collection are for interior use only.