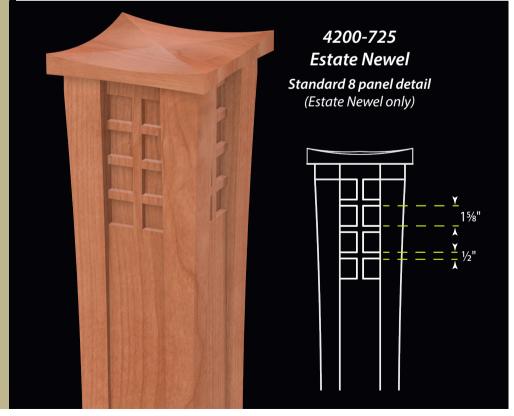

rts for fireplaces, columns, kitchens and more. All components in this collection are for interior use only.

### WHERE TRADITION AND INNOVATION CREATE EXCELLENCE

Custom components are an integral part of our business. Call for pricing on your designs for interior and exterior use.



## Kitchen Island Column **Dimensions**



Kitchen Island Column

13940-400









5" |



3946-400

| Newei    |     |     |
|----------|-----|-----|
| Model    | (L) | (X) |
| 3910-400 | 43" | 14" |
| 3914-400 | 50" | 21" |
| 3915-400 | 58" | 29" |
| 3917-400 | 65" | 36" |
| 3918-400 | 73" | 44" |



3945-400

## **Baluster Dimensions**





Use one baluster style for a uniform look or for a random pattern trim top and bottom as desired or mix and match both styles.



## Pin Top and Bottom Balusters







# OAK POINTE

WHERE TRADITION AND INNOVATION CREATE EXCELLENCE

96 NEW PACE ROAD NEWCOMERSTOWN OHIO 43832

**P** 740.498.9820 **F** 740.498.9821

#### **GENERAL INQUIRY**

INFO@STAIRPARTSANDMORE.COM

#### QUOTE REQUESTS

QUOTES@STAIRPARTSANDMORE.COM

## **SUBMIT ORDERS**

ORDERS@STAIRPARTSANDMORE.COM

Connect with us on: