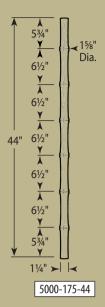

## **Baluster Dimensions**

Use one baluster style for a uniform look or for a random pattern trim top and bottom as desired or mix and match both styles.

## Pin Top and Bottom Balusters