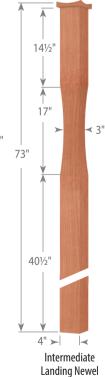

## Kitchen Island Column **Dimensions**

Kitchen Island Column

13940-400

5" |

3946-400

| Newei    |     |     |
|----------|-----|-----|
| Model    | (L) | (X) |
| 3910-400 | 43" | 14" |
| 3914-400 | 50" | 21" |
| 3915-400 | 58" | 29" |
| 3917-400 | 65" | 36" |
| 3918-400 | 73" | 44" |