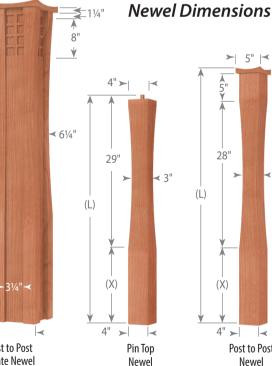

## Kitchen Island Column **Dimensions**

Kitchen Island Column

13940-400

5" |

3946-400

| Newei    |     |     |
|----------|-----|-----|
| Model    | (L) | (X) |
| 3910-400 | 43" | 14" |
| 3914-400 | 50" | 21" |
| 3915-400 | 58" | 29" |
| 3917-400 | 65" | 36" |
| 3918-400 | 73" | 44" |