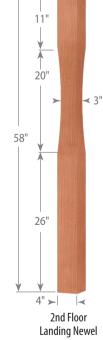

## Kitchen Island Column **Dimensions**

Kitchen Island Column

13940-400

5" |

3946-400

| Newei    |     |     |
|----------|-----|-----|
| Model    | (L) | (X) |
| 3910-400 | 43" | 14" |
| 3914-400 | 50" | 21" |
| 3915-400 | 58" | 29" |
| 3917-400 | 65" | 36" |
| 3918-400 | 73" | 44" |