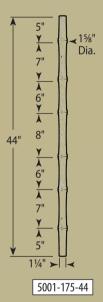

## **Baluster Dimensions**

Use one baluster style for a uniform look or for a random pattern trim top and bottom as desired or mix and match both styles.

## Pin Top and Bottom Balusters