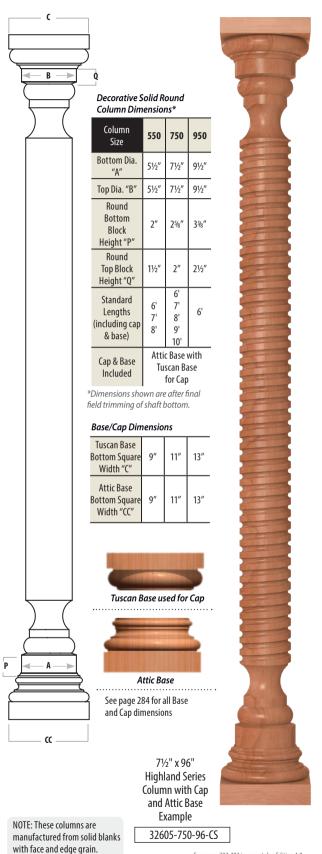

| ✓ |                      |
| Ribbon 4           | RIB4 |                  |          |             |                  |   | 1                    |

<sup>\*</sup>Barley 2 (BAR2) milling option not available for Decorative Columns over 71/2" width

#### **Columns, Legs and Bun Feet Milling Options**



#### **Interior Posts**



Our columns and posts have not been tested for their weight bearing ability and therefore are sold as NON-weight bearing.

42605-550

## **Fireplace Columns**



Fireplace Column Example 22605-450-BAR1

#### Tuscan Base used for Cap and Base (optional)



Model No. BASETUS450





Fireplace Columns shown with Barley 1 milling option.

See pages 288-289 in our catalog Edition 4.0 for more



★ ★ ★ MADE IN THE USA ★ ★ ★

### **Decorative Solid Round Columns**







# OAK POINTE

WHERE TRADITION AND INNOVATION CREATE EXCELLENCE

96 NEW PACE ROAD NEWCOMERSTOWN OHIO 43832

**P** 740.498.9820 **F** 740.498.9821

#### **GENERAL INQUIRY**

INFO@STAIRPARTSANDMORE.COM

#### **QUOTE REQUESTS**

QUOTES@STAIRPARTSANDMORE.COM

### **SUBMIT ORDERS**

ORDERS@STAIRPARTSANDMORE.COM

Connect with us on: