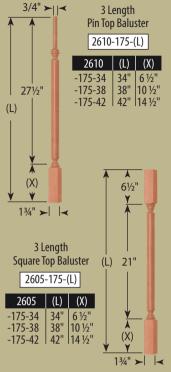

## 2610-175 Pin Top Balusters (13/4" wide)

# 2605-175 Square Top Balusters (1¾" wide)