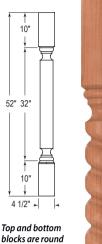

#### **Interior Posts**

Our columns and posts have not been tested for their weight bearing ability and therefore are sold as NON-weight bearing.

42605-550