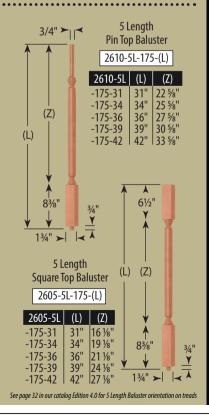

## 2610-175 Pin Top Balusters (13/4" wide)

# 2605-175 Square Top Balusters (1¾" wide)