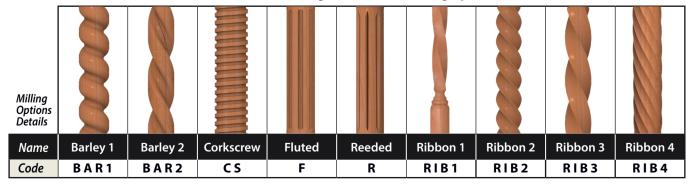

#### ★ ★ ★ MADE IN THE USA ★ ★ ★

| Milling Options | Barley 1 | Barley 2 | Corkscrew | Fluted | Reeded | Ribbon 1 | Ribbon 2 | Ribbon 3 |
|-----------------|----------|----------|-----------|--------|--------|----------|----------|----------|
| Code            | BAR1     | BAR2     | CS        | F      | R      | RIB1     | RIB2     | RIB3     |

#### **Baluster Dimensions**

See page 32 in our catalog Edition 4.0 for 3 Length Baluster orientation on treads

| MILLING<br>OPTIONS | CODE | Island<br>Column | Legs     | Bun<br>Feet | Interior<br>Post |   | Decorative<br>Column |
|--------------------|------|------------------|----------|-------------|------------------|---|----------------------|
| Barley 1           | BAR1 |                  | <b>✓</b> |             | <b>✓</b>         | ✓ |                      |
| Barley 2           | BAR2 |                  | <b>✓</b> |             | <b>✓</b>         | ✓ | <b>√</b> *           |
| Corkscrew          | CS   |                  | <b>√</b> |             | ✓                | ✓ | <b>√</b>             |
| Fluted             | F    |                  | <b>✓</b> |             | <b>✓</b>         | ✓ | <b>✓</b>             |
| Reeded             | R    | <b>√</b>         | <b>✓</b> |             | <b>✓</b>         | ✓ | <b>✓</b>             |
| Ribbon 1           | RIB1 | <b>√</b>         | <b>✓</b> |             | <b>✓</b>         | ✓ |                      |
| Ribbon 2           | RIB2 | <b>√</b>         | <b>✓</b> |             | <b>✓</b>         | ✓ |                      |
| Ribbon 3           | RIB3 |                  | <b>✓</b> |             | <b>✓</b>         | ✓ |                      |
| Ribbon 4           | RIB4 |                  |          |             |                  |   | 1                    |