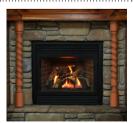

RIB2 | <b>√</b>         | <b>✓</b> |             | <b>✓</b>         | ✓ |                      |
| Ribbon 3           | RIB3 |                  | <b>✓</b> |             | <b>✓</b>         | ✓ |                      |
| Ribbon 4           | RIB4 |                  |          |             |                  |   | 1                    |

<sup>\*</sup>Barley 2 (BAR2) milling option not available for Decorative Columns over 71/2" width

#### **Columns, Legs and Bun Feet Milling Options**



#### **Interior Posts**



Our columns and posts have not been tested for their weight bearing ability and therefore are sold as NON-weight bearing.

42605-550

## **Fireplace Columns**



Fireplace Column Example 22605-450-BAR1

#### Tuscan Base used for Cap and Base (optional)



Model No. BASETUS450





Fireplace Columns shown with Barley 1 milling option.

See pages 288-289 in our catalog Edition 4.0 for more



★ ★ ★ MADE IN THE USA ★ ★ ★

### **Decorative Solid Round Columns**







# OAK POINTE

WHERE TRADITION AND INNOVATION CREATE EXCELLENCE

96 NEW PACE ROAD NEWCOMERSTOWN OHIO 43832

**P** 740.498.9820 **F** 740.498.9821

#### **GENERAL INQUIRY**

INFO@STAIRPARTSANDMORE.COM

#### **QUOTE REQUESTS**

QUOTES@STAIRPARTSANDMORE.COM

### **SUBMIT ORDERS**

ORDERS@STAIRPARTSANDMORE.COM

Connect with us on: