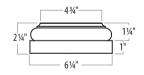

#### Tuscan Base used for Cap and Base (optional)

Model No. BASETUS450

Fireplace Columns shown with Barley 1 milling option.

See pages 288-289 in our catalog Edition 4.0 for more

★ ★ ★ MADE IN THE USA ★ ★ ★