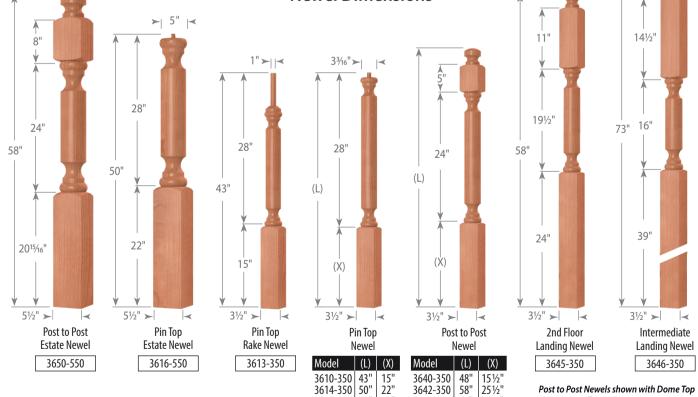

#### WHERE TRADITION AND INNOVATION CREATE EXCELLENCE

Custom components are an integral part of our business. Call for pricing on your designs for interior and exterior use.

30"

37" 45" 3653-350

3614-350 50"

3615-350 58"

3617-350 65" 3618-350 73"

Post to Post Newels shown with Dome Top

(DOM). See all Post Top options on pages

276-278 in our catalog Edition 4.0.

25½" 29½"

62"

3655-350 73" 40½" 3658-350 78" 45½"