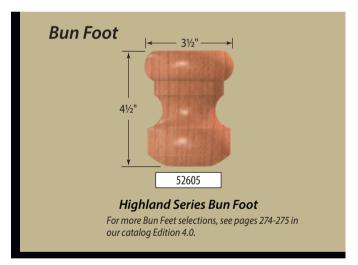

53-350

3614-350 50"

3615-350 58"

3617-350 65" 3618-350 73"

Post to Post Newels shown with Dome Top

(DOM). See all Post Top options on pages

276-278 in our catalog Edition 4.0.

25½" 29½"

62"

3655-350 73" 40½" 3658-350 78" 45½"

#### ★ ★ ★ MADE IN THE USA ★ ★ ★

| Milling Options | Barley 1 | Barley 2 | Corkscrew | Fluted | Reeded | Ribbon 1 | Ribbon 2 | Ribbon 3 |
|-----------------|----------|----------|-----------|--------|--------|----------|----------|----------|
| Code            | BAR1     | BAR2     | CS        | F      | R      | RIB1     | RIB2     | RIB3     |

## 2610-175 Pin Top Balusters (13/4" wide)



# 2605-175 Square Top Balusters (1¾" wide)



#### **Baluster Dimensions**



See page 32 in our catalog Edition 4.0 for 3 Length Baluster orientation on treads









| MILLING<br>OPTIONS | CODE | Island<br>Column | Legs     | Bun<br>Feet | Interior<br>Post |   | Decorative<br>Column |
|--------------------|------|------------------|----------|-------------|------------------|---|----------------------|
| Barley 1           | BAR1 |                  | <b>✓</b> |             | <b>✓</b>         | ✓ |                      |
| Barley 2           | BAR2 |                  | <b>✓</b> |             | <b>✓</b>         | ✓ | <b>√</b> *           |
| Corkscrew          | CS   |                  | <b>√</b> |             | ✓                | ✓ | <b>√</b>             |
| Fluted             | F    |                  | <b>✓</b> |             | <b>✓</b>         | ✓ | <b>✓</b>             |
| Reeded             | R    | <b>√</b>         | <b>✓</b> |             | <b>✓