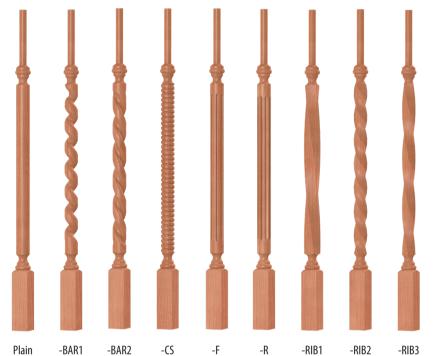

#### ★ ★ ★ MADE IN THE USA ★ ★ ★

| Milling Options | Barley 1 | Barley 2 | Corkscrew | Fluted | Reeded | Ribbon 1 | Ribbon 2 | Ribbon 3 |
|-----------------|----------|----------|-----------|--------|--------|----------|----------|----------|
| Code            | BAR1     | BAR2     | CS        | F      | R      | RIB1     | RIB2     | RIB3     |

#### **Baluster Dimensions**

See page 32 in our catalog Edition 4.0 for 3 Length Baluster orientation on treads

| MILLING<br>OPTIONS | CODE | Island<br>Column | Legs     | Bun<br>Feet | Interior<br>Post |   | Decorative<br>Column |
|--------------------|------|------------------|----------|-------------|------------------|---|----------------------|
| Barley 1           | BAR1 |                  | <b>✓</b> |             | <b>✓</b>         | ✓ |                      |
| Barley 2           | BAR2 |                  | <b>✓</b> |             | <b>✓</b>         | ✓ | <b>√</b> *           |
| Corkscrew          | CS   |                  | <b>√</b> |             | ✓                | ✓ | <b>√</b>             |
| Fluted             | F    |                  | <b>✓</b> |             | <b>✓</b>         | ✓ | <b>✓</b>             |
| Reeded             | R    | <b>√</b>         | <b>✓</b> |             | <b>✓</b>         | ✓ | <b>✓</b>             |
| Ribbon 1           | RIB1 | <b>√</b>         | <b>✓</b> |             | <b>✓</b>         | ✓ |                      |
| Ribbon 2           | RIB2 | <b>√</b>         | <b>✓</b> |             | <b>✓</b>         | ✓ |                      |
| Ribbon 3           | RIB3 |                  | <b>✓</b> |             | <b>✓</b>         | ✓ |                      |
| Ribbon 4           | RIB4 |                  |          |             |                  |   | 1                    |

<sup>\*</sup>Barley 2 (BAR2) milling option not available for Decorative Columns over 71/2" width

#### **Columns, Legs and Bun Feet Milling Options**