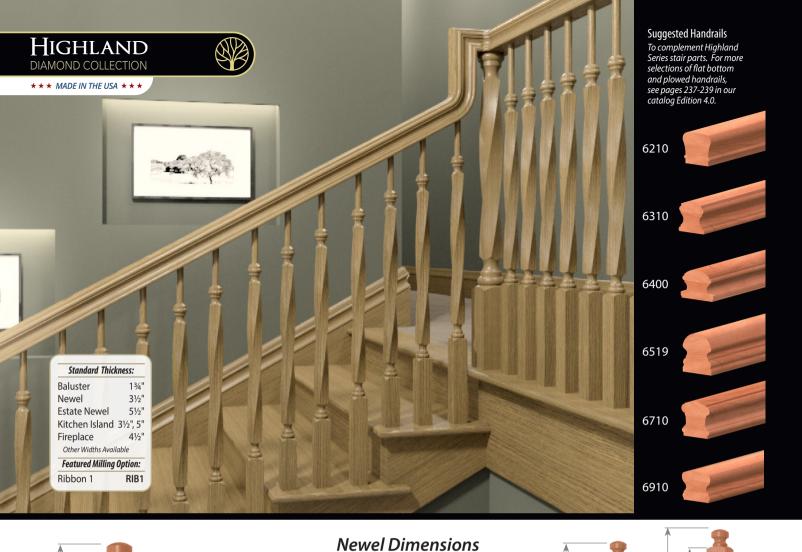

# HIGHLAND SERIES

DIAMOND COLLECTION

#### \* \* \* MADE IN THE USA \* \* \*

**The Highland Series** is part of our Diamond Collection, designed and manufactured by Oak Pointe includes familiar & new products for stairways but with Oak Pointe's typical expanded options including parts for fireplaces, columns, kitchens and more. All components in this collection are for interior use only.