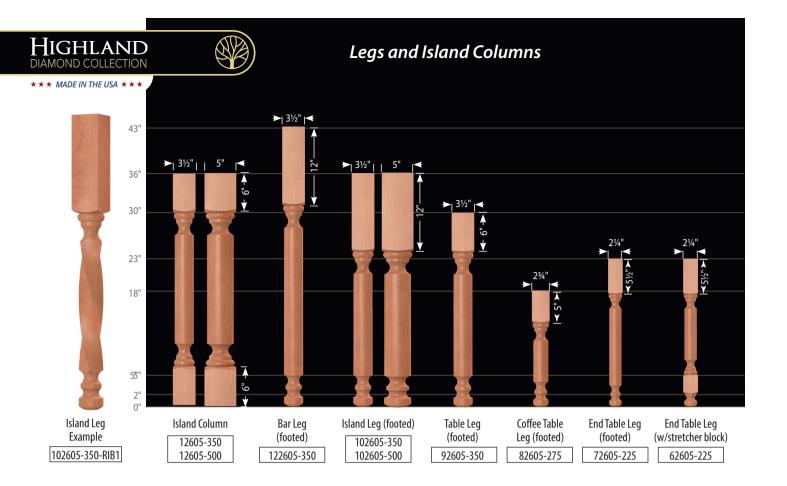

3653-350

3614-350 50"

3615-350 58"

3617-350 65" 3618-350 73"

Post to Post Newels shown with Dome Top

(DOM). See all Post Top options on pages

276-278 in our catalog Edition 4.0.

25½" 29½"

62"

3655-350 73" 40½" 3658-350 78" 45½"

#### ★ ★ ★ MADE IN THE USA ★ ★ ★

| Milling Options | Barley 1 | Barley 2 | Corkscrew | Fluted | Reeded | Ribbon 1 | Ribbon 2 | Ribbon 3 |
|-----------------|----------|----------|-----------|--------|--------|----------|----------|----------|
| Code            | BAR1     | BAR2     | CS        | F      | R      | RIB1     | RIB2     | RIB3     |

## 2610-175 Pin Top Balusters (13/4" wide)



# 2605-175 Square Top Balusters (1¾" wide)



#### **Baluster Dimensions**



See page 32 in our catalog Edition 4.0 for 3 Length Baluster orientation on treads









| MILLING<br>OPTIONS | CODE | Island<br>Column | Legs     | Bun<br>Feet | Interior<br>Post |   | Decorative<br>Column |
|--------------------|------|------------------|----------|-------------|------------------|---|----------------------|
| Barley 1           | BAR1 |                  | <b>✓</b> |             | <b>✓</b>         | ✓ |                      |
| Barley 2           | BAR2 |                  | <b>✓</b> |             | <b>✓</b>         | ✓ | <b>√</b> *           |
| Corkscrew          | CS   |                  | <b>√</b> |             | ✓                | ✓ | <b>√</b>             |
| Fluted             | F    |                  | <b>✓</b> |             | <b>✓</b>         | ✓ | <b>✓</b>             |
| Reeded             | R    | <b>√</b>         | <b>✓</b> |             | <b