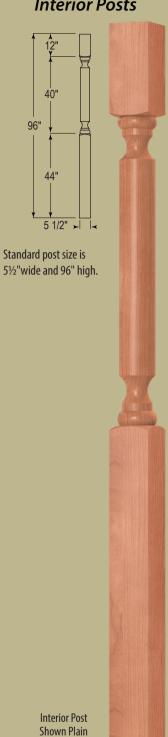

#### **Interior Posts**

Our columns and posts have not been tested for their weight bearing ability and therefore are sold as NON-weight bearing.

42605-550