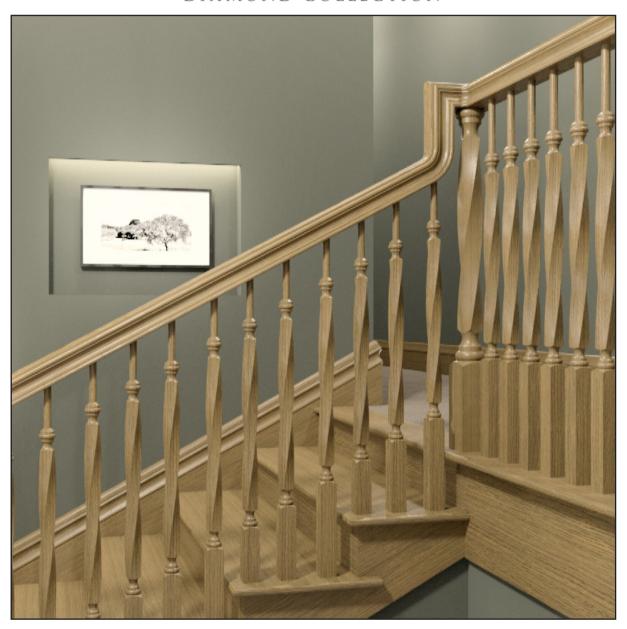

# HIGHLAND SERIES

DIAMOND COLLECTION

#### \* \* \* MADE IN THE USA \* \* \*

**The Highland Series** is part of our Diamond Collection, designed and manufactured by Oak Pointe includes familiar & new products for stairways but with Oak Pointe's typical expanded options including parts for fireplaces, columns, kitchens and more. All components in this collection are for interior use only.