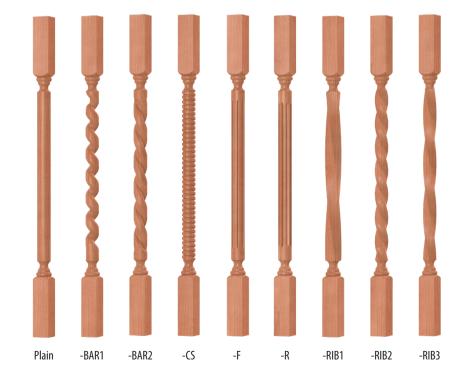

#### ★ ★ ★ MADE IN THE USA ★ ★ ★

| Milling Options | Barley 1 | Barley 2 | Corkscrew | Fluted | Reeded | Ribbon 1 | Ribbon 2 | Ribbon 3 |
|-----------------|----------|----------|-----------|--------|--------|----------|----------|----------|
| Code            | BAR1     | BAR2     | CS        | F      | R      | RIB1     | RIB2     | RIB3     |