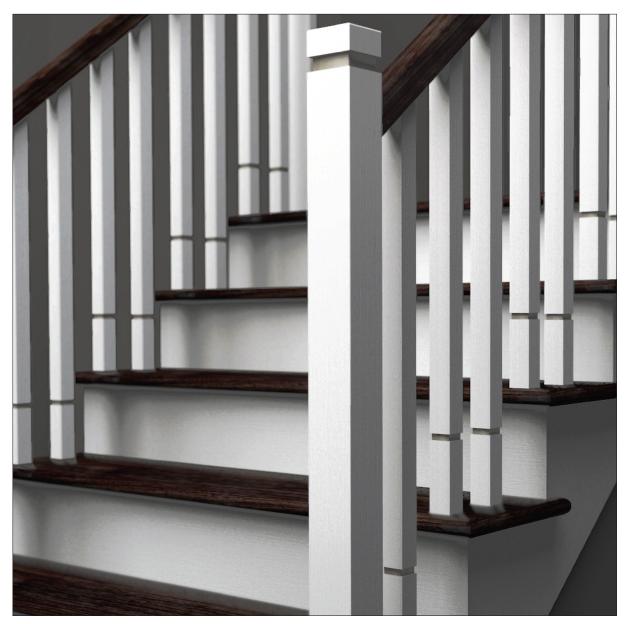

### MALTA SERIES

DIAMOND COLLECTION

#### - ★★★ MADE IN THE USA ★★★ -

**The Malta Series** is part of our Diamond Collection, designed and manufactured by Oak Pointe includes familiar & new products for stairways but with Oak Pointe's typical expanded options including parts for fireplaces, columns, kitchens and more. All components in this collection are for interior use only.