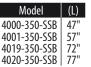

# 319/32"> 13/4" (L) (L)

3½" ➤ |

Model

4000-350-SSFT

4001-350-SSFT

4019-350-SSFT 4020-350-SSFT 78"

Post to Post

Newel