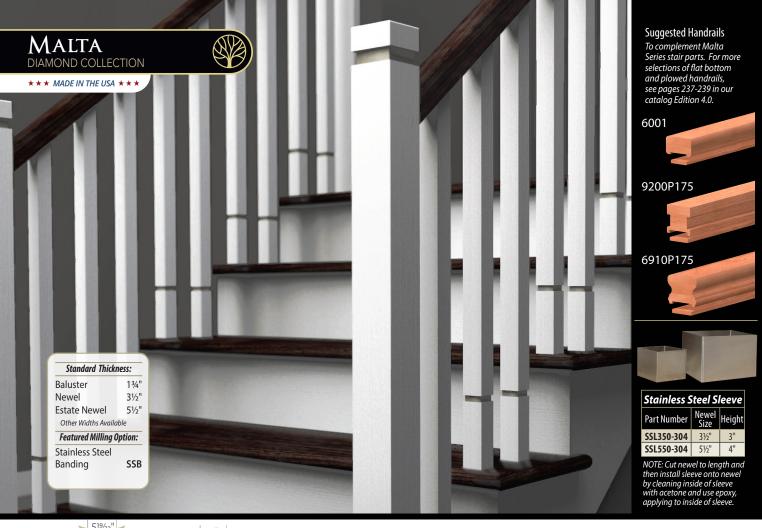

### MALTA SERIES

DIAMOND COLLECTION

#### - ★★★ MADE IN THE USA ★★★ -

**The Malta Series** is part of our Diamond Collection, designed and manufactured by Oak Pointe includes familiar & new products for stairways but with Oak Pointe's typical expanded options including parts for fireplaces, columns, kitchens and more. All components in this collection are for interior use only.

58" 73"

**Newel Dimensions** 

Stainless steel band (SSB) now stocked in black for 3½" and 5" parts.

Newel

-175-42 | 42" | 36" NOTE: Choose to install baluster with banding at top or bottom. Banding is 13%" square.