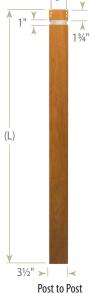

# 319/32"> 13/4" (L) (L)

3½" ➤ |

Model

4000-350-SSFT

4001-350-SSFT

4019-350-SSFT 4020-350-SSFT 78"

Post to Post

Newel

58" 73"

**Newel Dimensions** 

Stainless steel band (SSB) now stocked in black for 3½" and 5" parts.

Newel

-175-42 | 42" | 36" NOTE: Choose to install baluster with banding at top or bottom. Banding is 13%" square.