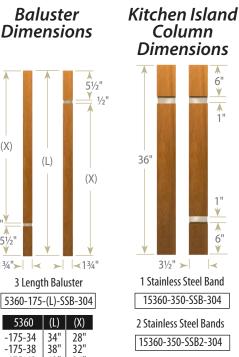

58" 73"

**Newel Dimensions** 

Stainless steel band (SSB) now stocked in black for 3½" and 5" parts.

Newel

-175-42 | 42" | 36" NOTE: Choose to install baluster with banding at top or bottom. Banding is 13%" square.