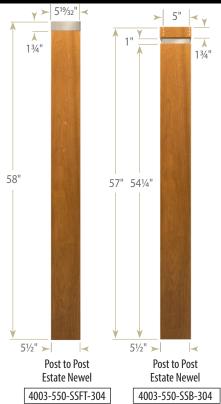

# 319/32"> 13/4" (L) (L)

3½" ➤ |

Model

4000-350-SSFT

4001-350-SSFT

4019-350-SSFT 4020-350-SSFT 78"

Post to Post

Newel

58" 73"

**Newel Dimensions** 

Stainless steel band (SSB) now stocked in black for 3½" and 5" parts.

Newel

-175-42 | 42" | 36" NOTE: Choose to install baluster with banding at top or bottom. Banding is 13%" square.