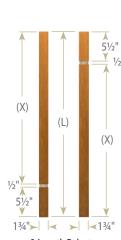

58" 73"

**Newel Dimensions** 

Stainless steel band (SSB) now stocked in black for 3½" and 5" parts.

Newel

-175-42 | 42" | 36" NOTE: Choose to install baluster with banding at top or bottom. Banding is 13%" square.