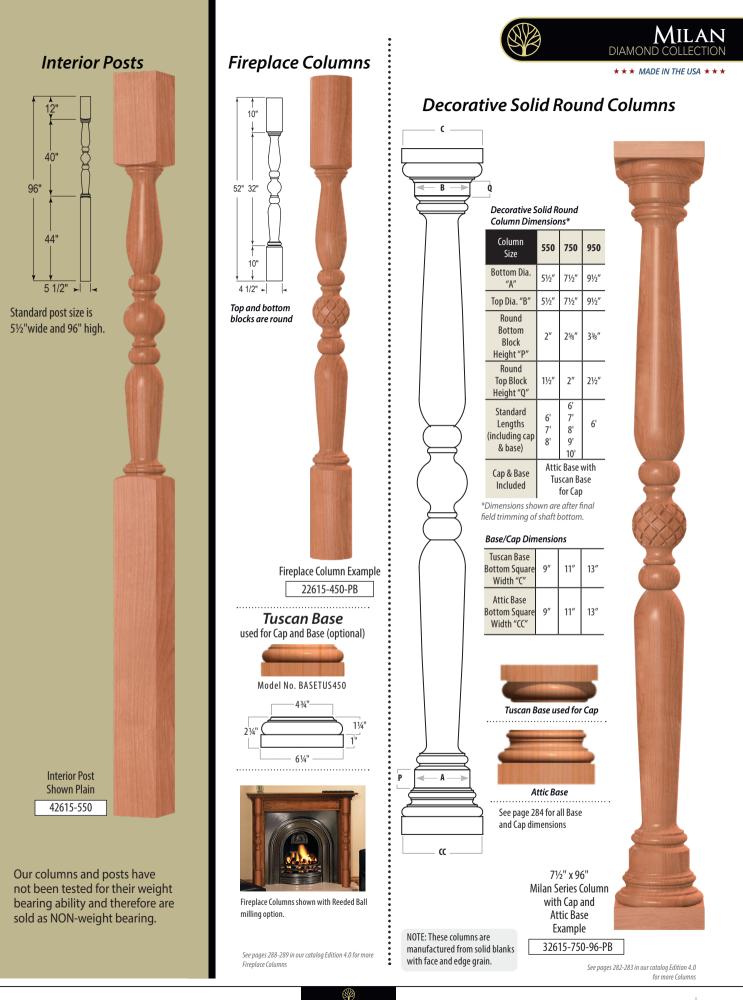

# MILAN SERIES

DIAMOND COLLECTION

#### - ★ ★ ★ MADE IN THE USA ★ ★ ★

**The Milan Series** is part of our Diamond Collection, designed and manufactured by Oak Pointe includes familiar & new products for stairways but with Oak Pointe's typical expanded options including parts for fireplaces, columns, kitchens and more. All components in this collection are for interior use only.

## WHERE TRADITION AND INNOVATION CREATE EXCELLENCE

Custom components are an integral part of our business. Call for pricing on your designs for interior and exterior use.

**Newel Dimensions** 

11"

191/2"