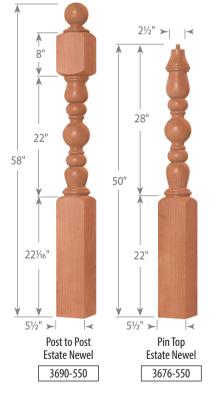

## WHERE TRADITION AND INNOVATION CREATE EXCELLENCE

Custom components are an integral part of our business. Call for pricing on your designs for interior and exterior use.

**Newel Dimensions** 

11"

191/2"

231/2"

31⁄2" ►

58'

Post to Post Newels shown with Milan Ball Top (MBT). See all Post Top options on pages 276-278 in our catalog Edition 4.0.

See page 32 in our catalog Edition 4.0 for 5 Length Baluster orientation on treads