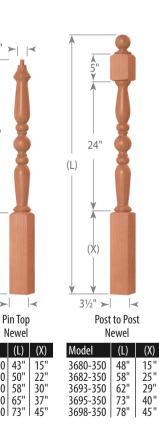

## WHERE TRADITION AND INNOVATION CREATE EXCELLENCE

Custom components are an integral part of our business. Call for pricing on your designs for interior and exterior use.

**Newel Dimensions** 

11"

191/2"