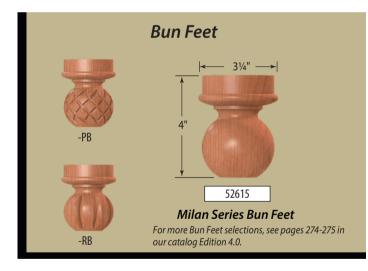

## Columns, Legs and Bun Feet Milling Options

| Milling<br>Options<br>Details |                |             |
|-------------------------------|----------------|-------------|
| Name                          | Pineapple Ball | Reeded Ball |
| Code                          | P B            | R B         |

| MILLING<br>OPTION | CODE | Island<br>Column | Legs | Bun<br>Feet | Interior<br>Post | <br>Decorative<br>Column |
|-------------------|------|------------------|------|-------------|------------------|--------------------------|
| Pineapple<br>Ball | РВ   |                  |      |             |                  | 1                        |
| Reeded Ball       | RB   |                  |      |             |                  | 1                        |