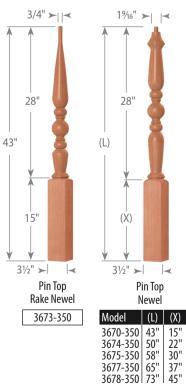

## WHERE TRADITION AND INNOVATION CREATE EXCELLENCE

Custom components are an integral part of our business. Call for pricing on your designs for interior and exterior use.

**Newel Dimensions** 

11"

191/2"

231/2"

31⁄2" ►

58'

Post to Post Newels shown with Milan Ball Top (MBT). See all Post Top options on pages 276-278 in our catalog Edition 4.0.

See page 32 in our catalog Edition 4.0 for 5 Length Baluster orientation on treads