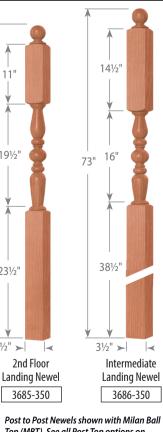

231/2"

31⁄2" ►

58'

Post to Post Newels shown with Milan Ball Top (MBT). See all Post Top options on pages 276-278 in our catalog Edition 4.0.

See page 32 in our catalog Edition 4.0 for 5 Length Baluster orientation on treads