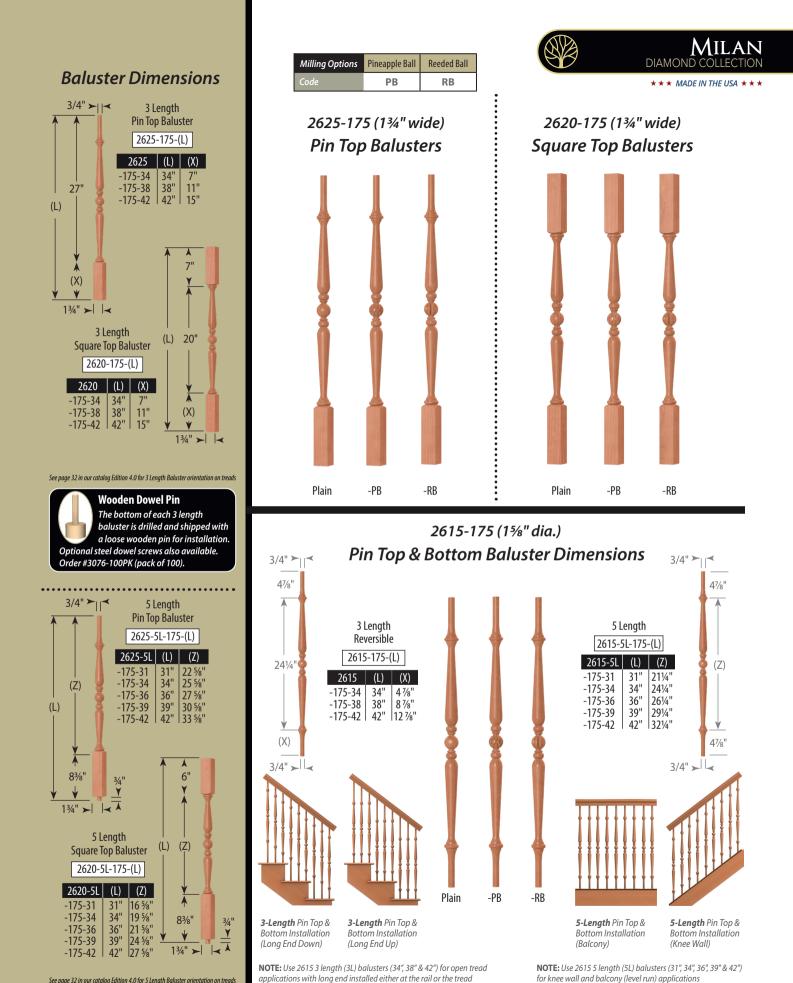

## Legs and Island Columns

## Columns, Legs and Bun Feet Milling Options

| Milling<br>Options<br>Details |                |             |
|-------------------------------|----------------|-------------|
| Name                          | Pineapple Ball | Reeded Ball |
| Code                          | P B            | R B         |

| MILLING<br>OPTION | CODE | Island<br>Column | Legs | Bun<br>Feet | Interior<br>Post | <br>Decorative<br>Column |
|-------------------|------|------------------|------|-------------|------------------|--------------------------|
| Pineapple<br>Ball | РВ   |                  |      |             |                  | 1                        |
| Reeded Ball       | RB   |                  |      |             |                  | 1                        |