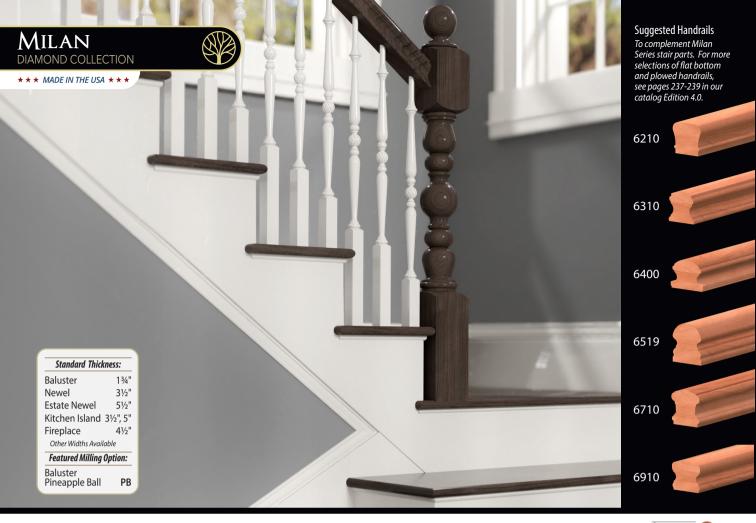

# MILAN SERIES

DIAMOND COLLECTION

#### - ★ ★ ★ MADE IN THE USA ★ ★ ★

**The Milan Series** is part of our Diamond Collection, designed and manufactured by Oak Pointe includes familiar & new products for stairways but with Oak Pointe's typical expanded options including parts for fireplaces, columns, kitchens and more. All components in this collection are for interior use only.

## MILAN DIAMOND COLLECTION