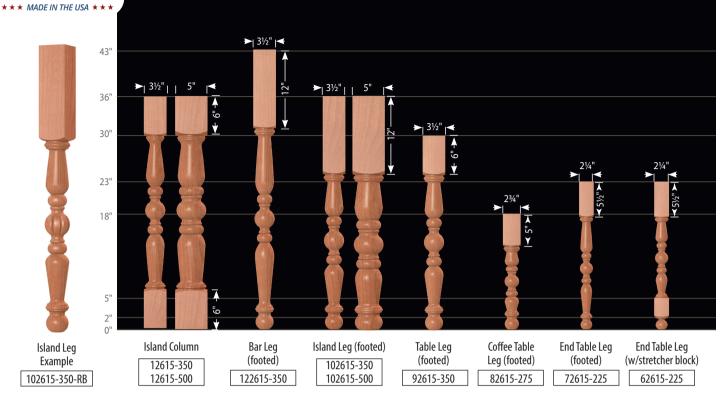

## Legs and Island Columns

## Columns, Legs and Bun Feet Milling Options

| Milling<br>Options<br>Details |                |             |
|-------------------------------|----------------|-------------|
| Name                          | Pineapple Ball | Reeded Ball |
| Code                          | P B            | R B         |

| MILLING<br>OPTION | CODE | Island<br>Column | Legs | Bun<br>Feet | Interior<br>Post | <br>Decorative<br>Column |
|-------------------|------|------------------|------|-------------|------------------|--------------------------|
| Pineapple<br>Ball | РВ   |                  |      |             |                  | 1                        |
| Reeded Ball       | RB   |                  |      |             |                  | 1                        |