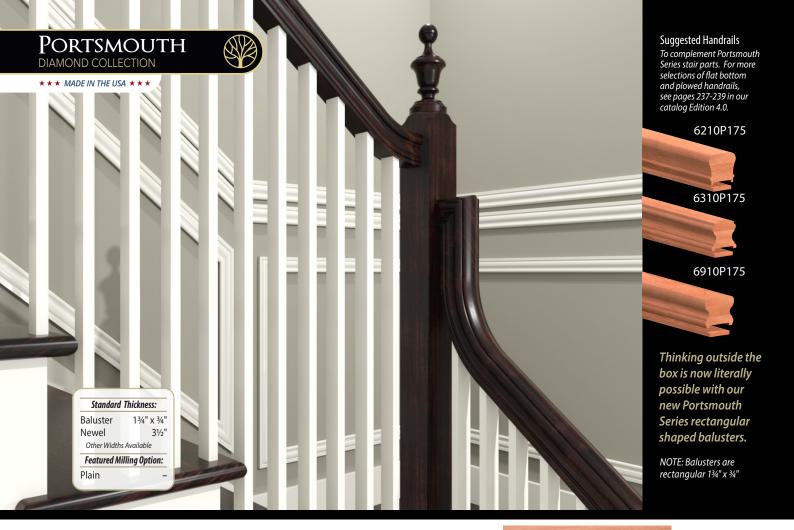

## PORTSMOUTH SERIES

DIAMOND COLLECTION

#### - ★ ★ ★ MADE IN THE USA ★ ★ ★

**The Portsmouth Series** is part of our Diamond Collection, designed and manufactured by Oak Pointe includes familiar & new products for stairways but with Oak Pointe's typical expanded options including parts for fireplaces, columns, kitchens and more. All components in this collection are for interior use only.

#### **Steel Dowel Screw**

The bottom of these balusters will be drilled and shipped with a loose #3076 steel dowel screw for installation.

Post to Post Newels shown with Portsmouth Top (PORT). See all Post Top options on pages 276-278 in our catalog Edition 4.0.