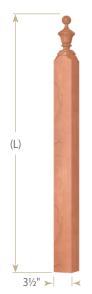

### **Newel Dimensions**

#### Post to Post Newel

| Model                                           | (L)               |
|-------------------------------------------------|-------------------|
| 4104-350-PORT<br>4105-350-PORT<br>4106-350-PORT | 48"<br>58"<br>73" |
| 4100-330-PUKI                                   | /3                |