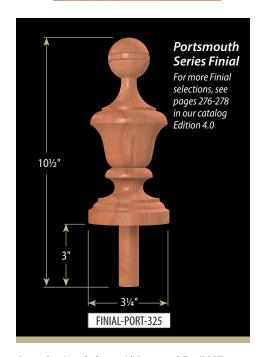

#### **Steel Dowel Screw**

The bottom of these balusters will be drilled and shipped with a loose #3076 steel dowel screw for installation.

Post to Post Newels shown with Portsmouth Top (PORT). See all Post Top options on pages 276-278 in our catalog Edition 4.0.