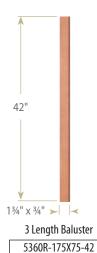

## **Baluster Dimensions**

#### **Steel Dowel Screw**

The bottom of these balusters will be drilled and shipped with a loose #3076 steel dowel screw for installation.

Post to Post Newels shown with Portsmouth Top (PORT). See all Post Top options on pages 276-278 in our catalog Edition 4.0.