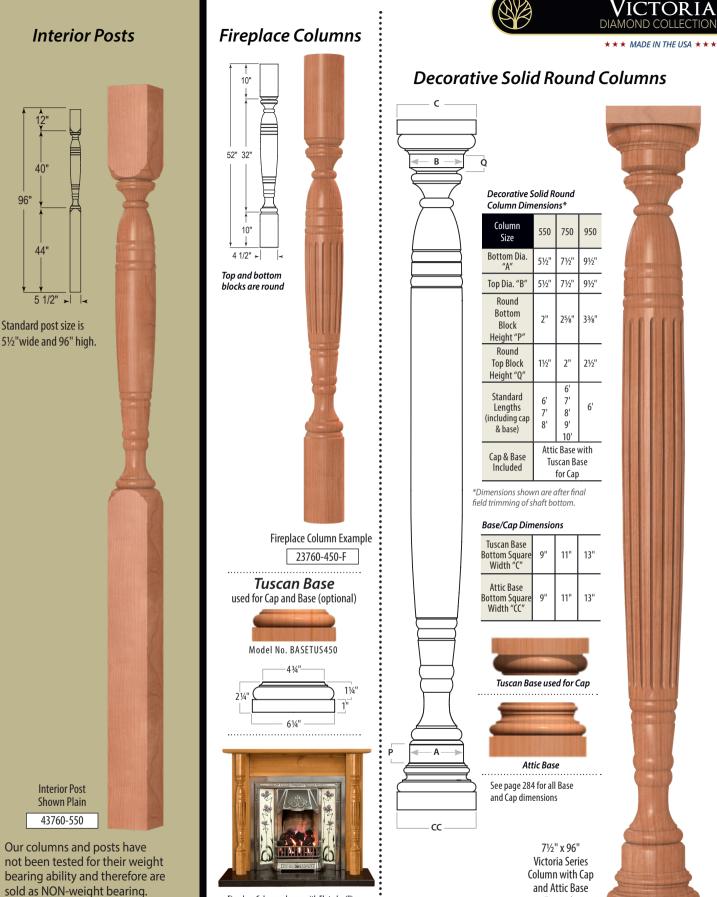

## Square Top Balusters 2715-175 (13/4" wide)

Custom manufactured products available to your specifications.

Fireplace Columns shown with Fluted milling option.

See pages 288-289 in our catalog Edition 4.0 for more Fireplace Columns

())

OAK POINTE

See pages 282-283 in our catalog Edition 4.0

for more Columns

Example

33760-750-96-F

NOTE: These columns are

with face and edge grain.

manufactured from solid blanks

WHERE TRADITION AND INNOVATION CREATE EXCELLENCE