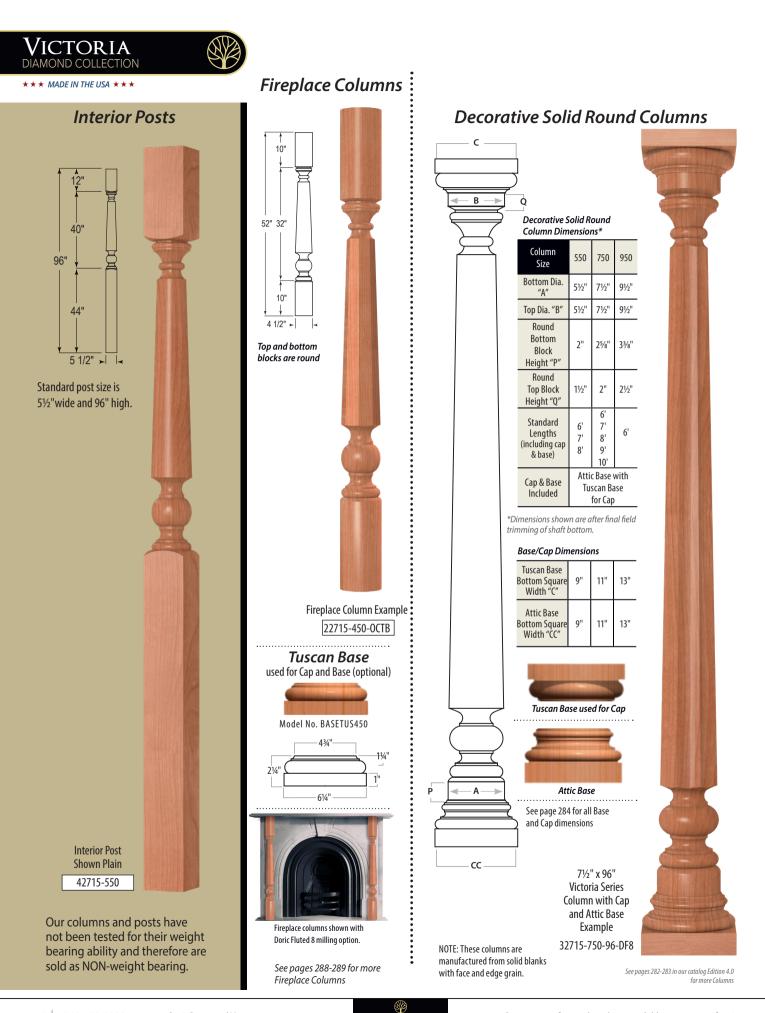

## Square Top Balusters 2715-175 (13/4" wide)

Custom manufactured products available to your specifications.

Fireplace Columns shown with Fluted milling option.

See pages 288-289 in our catalog Edition 4.0 for more Fireplace Columns

())

OAK POINTE

See pages 282-283 in our catalog Edition 4.0

for more Columns

Example

33760-750-96-F

NOTE: These columns are

with face and edge grain.

manufactured from solid blanks

WHERE TRADITION AND INNOVATION CREATE EXCELLENCE