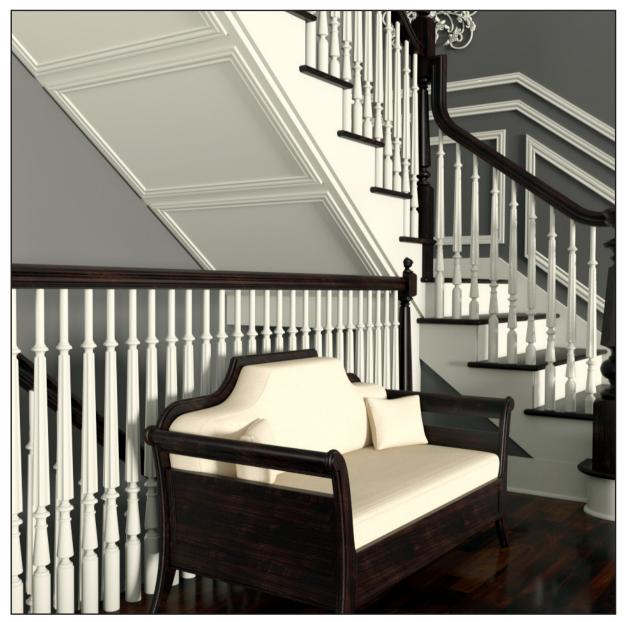

# VICTORIA SERIES

DIAMOND COLLECTION

#### $\star \star \star$ MADE IN THE USA $\star \star \star$

**The Victoria Series** is part of our Diamond Collection, designed and manufactured by Oak Pointe includes familiar & new products for stairways but with Oak Pointe's typical expanded options including parts for fireplaces, columns, kitchens and more. All components in this collection are for interior use only.