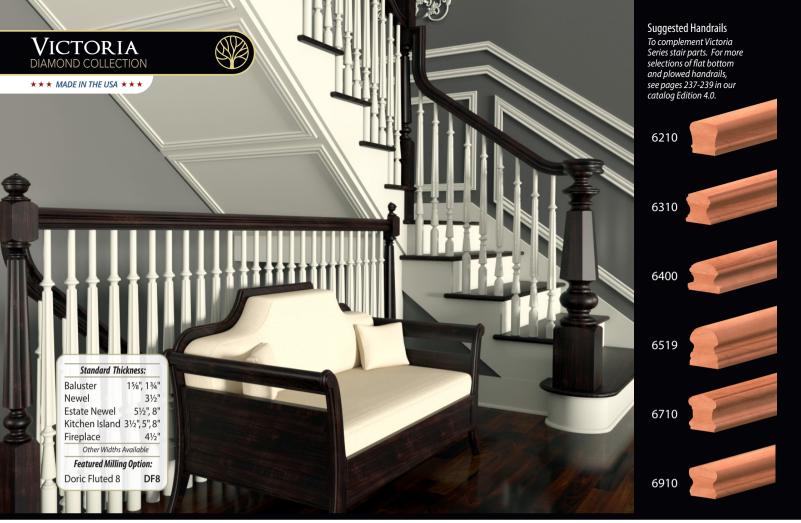

# VICTORIA SERIES

DIAMOND COLLECTION

#### $\star \star \star$ MADE IN THE USA $\star \star \star$

**The Victoria Series** is part of our Diamond Collection, designed and manufactured by Oak Pointe includes familiar & new products for stairways but with Oak Pointe's typical expanded options including parts for fireplaces, columns, kitchens and more. All components in this collection are for interior use only.