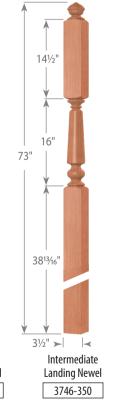

## Estate and Grand Estate Newel Dimensions

49

OAK POINTE

Post to Post Newels shown with Victoria Top (VIC). See all Post Top options on pages 276-278 in our catalog Edition 4.0.

**Victoria Tops** 

9

Standard Top Fluted

Estate Top Fluted

Grand Estate Top Fluted

Post to Post Newels shown with Victoria Top (VIC). See all Post Top options on pages 276-278 in our catalog Edition 4.0.