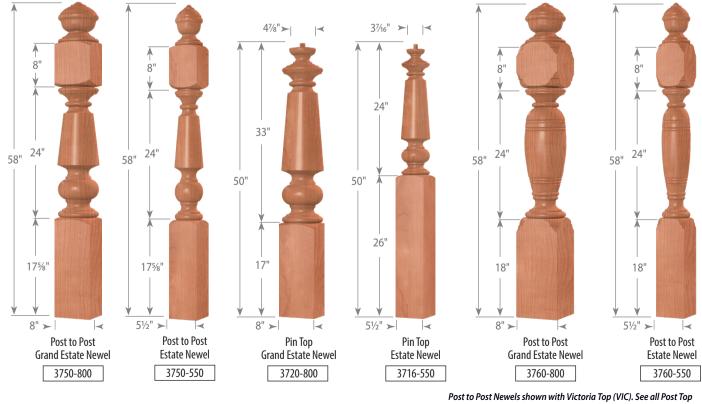

## Estate and Grand Estate Newel Dimensions

49

OAK POINTE

Post to Post Newels shown with Victoria Top (VIC). See all Post Top options on pages 276-278 in our catalog Edition 4.0.

**Victoria Tops** 

9

Standard Top Fluted

Estate Top Fluted

Grand Estate Top Fluted

Post to Post Newels shown with Victoria Top (VIC). See all Post Top options on pages 276-278 in our catalog Edition 4.0.