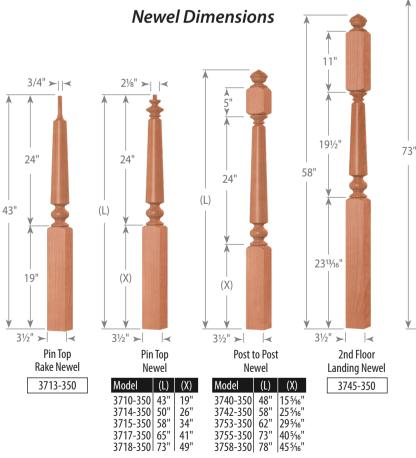

## Estate and Grand Estate Newel Dimensions

49

OAK POINTE

Post to Post Newels shown with Victoria Top (VIC). See all Post Top options on pages 276-278 in our catalog Edition 4.0.

**Victoria Tops** 

9

Standard Top Fluted

Estate Top Fluted

Grand Estate Top Fluted

Post to Post Newels shown with Victoria Top (VIC). See all Post Top options on pages 276-278 in our catalog Edition 4.0.