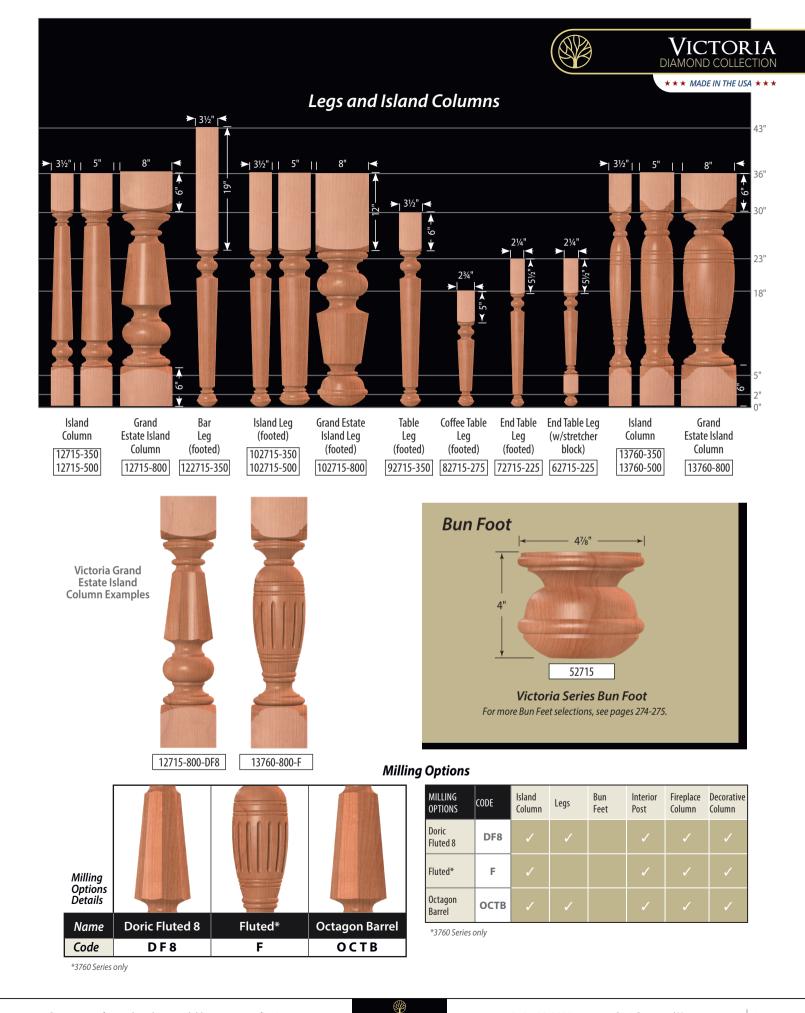

## Estate and Grand Estate Newel Dimensions

49

OAK POINTE

Post to Post Newels shown with Victoria Top (VIC). See all Post Top options on pages 276-278 in our catalog Edition 4.0.

**Victoria Tops** 

9

Standard Top Fluted

Estate Top Fluted

Grand Estate Top Fluted

Post to Post Newels shown with Victoria Top (VIC). See all Post Top options on pages 276-278 in our catalog Edition 4.0.

## Square Top Balusters 2715-175 (13/4" wide)

Custom manufactured products available to your specifications.

Fireplace Columns shown with Fluted milling option.

See pages 288-289 in our catalog Edition 4.0 for more Fireplace Columns