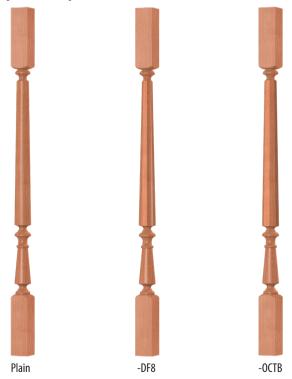

## Square Top Balusters 2715-175 (13/4" wide)

Custom manufactured products available to your specifications.

Fireplace Columns shown with Fluted milling option.

See pages 288-289 in our catalog Edition 4.0 for more Fireplace Columns