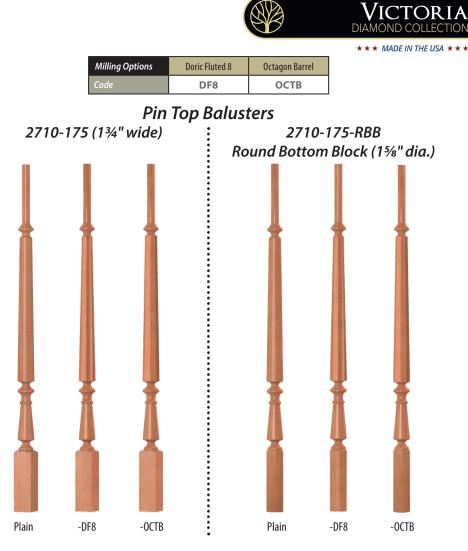

## Square Top Balusters 2715-175 (13/4" wide)

Custom manufactured products available to your specifications.

Fireplace Columns shown with Fluted milling option.

See pages 288-289 in our catalog Edition 4.0 for more Fireplace Columns