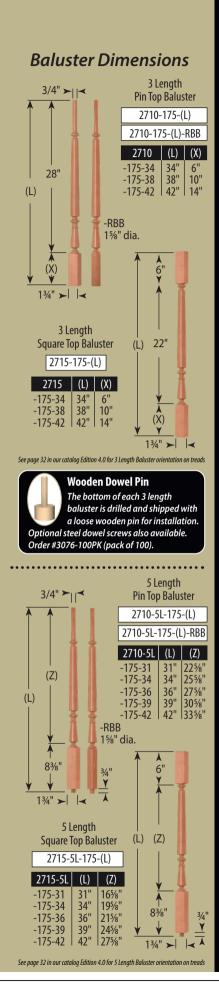

## Square Top Balusters 2715-175 (13/4" wide)

Custom manufactured products available to your specifications.

Fireplace Columns shown with Fluted milling option.

See pages 288-289 in our catalog Edition 4.0 for more Fireplace Columns