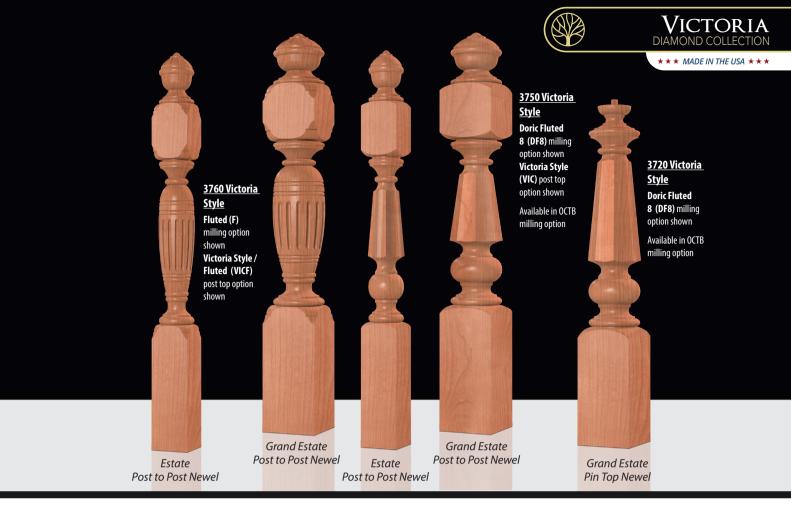

## Estate and Grand Estate Newel Dimensions

49

OAK POINTE

Post to Post Newels shown with Victoria Top (VIC). See all Post Top options on pages 276-278 in our catalog Edition 4.0.

**Victoria Tops** 

9

Standard Top Fluted

Estate Top Fluted

Grand Estate Top Fluted

Post to Post Newels shown with Victoria Top (VIC). See all Post Top options on pages 276-278 in our catalog Edition 4.0.