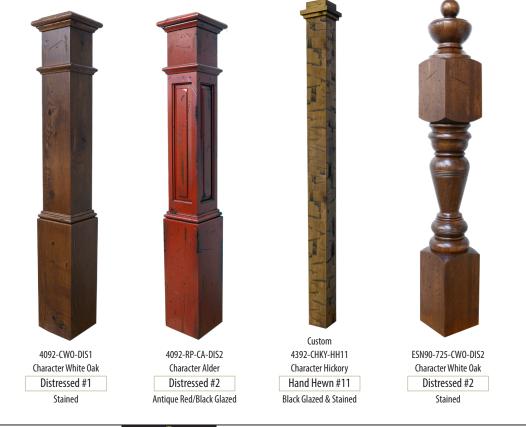

#### **TEXTURED OPTIONS**

Rustic and Distressed Textured Options are done by hand. Each piece will vary from the next and will have its own unique qualities which proper finishing will enhance. Choose from a variety of textures and wood species in clear or character grade. Character grade will have knots, splits, holes etc., but no representation on how many or their size.

#### Stains and Finishes

Darker finishes will accent the textures that you chose. If lighter finishes are desired it is recommended that a black glaze be used as a background to enhance the visibility of the surfaces. Please consult with a professional finisher for guidance. (*Products come unfinished. Examples below are shown with finishes by others.*)

## **Rustic and Distressed Selection Guide**

(Products come unfinished. Shown with Clear Coat and Black Glazed/Stained as examples.)

| TEXTURE OPTIONS | CODE | Treads- top face & visible edges                                                                                                                                                                                                                                                                                                                                                                                                                                                                                                                                                                                                                                                                                                                                                                                                                                                                                                                                                                                                                                                                                                                                                                                                                                                                                                                                                                                                                                                                                                                                                                                                                                                                                                                                                                                                                                                                                                                                                                                                                                                                                                     | Risers- front only | Box Newels | Square Balusters-<br>4 sides | Square Newels-<br>4 sides | Turned Balusters | Turned Newels | Handrail-<br>4 sides |
|-----------------|------|--------------------------------------------------------------------------------------------------------------------------------------------------------------------------------------------------------------------------------------------------------------------------------------------------------------------------------------------------------------------------------------------------------------------------------------------------------------------------------------------------------------------------------------------------------------------------------------------------------------------------------------------------------------------------------------------------------------------------------------------------------------------------------------------------------------------------------------------------------------------------------------------------------------------------------------------------------------------------------------------------------------------------------------------------------------------------------------------------------------------------------------------------------------------------------------------------------------------------------------------------------------------------------------------------------------------------------------------------------------------------------------------------------------------------------------------------------------------------------------------------------------------------------------------------------------------------------------------------------------------------------------------------------------------------------------------------------------------------------------------------------------------------------------------------------------------------------------------------------------------------------------------------------------------------------------------------------------------------------------------------------------------------------------------------------------------------------------------------------------------------------------|--------------------|------------|------------------------------|---------------------------|------------------|---------------|----------------------|
| Distressed #1^  | DIS1 | $\checkmark$                                                                                                                                                                                                                                                                                                                                                                                                                                                                                                                                                                                                                                                                                                                                                                                                                                                                                                                                                                                                                                                                                                                                                                                                                                                                                                                                                                                                                                                                                                                                                                                                                                                                                                                                                                                                                                                                                                                                                                                                                                                                                                                         |                    |            |                              |                           |                  |               | 1                    |
| Distressed #2   | DIS2 | <ul> <li>Image: A second s</li></ul> |                    |            |                              |                           |                  |               | 1                    |
| Hand Hewn #11   | HH11 | ✓                                                                                                                                                                                                                                                                                                                                                                                                                                                                                                                                                                                                                                                                                                                                                                                                                                                                                                                                                                                                                                                                                                                                                                                                                                                                                                                                                                                                                                                                                                                                                                                                                                                                                                                                                                                                                                                                                                                                                                                                                                                                                                                                    |                    |            |                              |                           |                  |               |                      |
| Hand Hewn #31   | HH31 | 1                                                                                                                                                                                                                                                                                                                                                                                                                                                                                                                                                                                                                                                                                                                                                                                                                                                                                                                                                                                                                                                                                                                                                                                                                                                                                                                                                                                                                                                                                                                                                                                                                                                                                                                                                                                                                                                                                                                                                                                                                                                                                                                                    |                    |            |                              |                           |                  |               | 6002 & similar       |
| Hand Scrape #50 | HS50 | 1                                                                                                                                                                                                                                                                                                                                                                                                                                                                                                                                                                                                                                                                                                                                                                                                                                                                                                                                                                                                                                                                                                                                                                                                                                                                                                                                                                                                                                                                                                                                                                                                                                                                                                                                                                                                                                                                                                                                                                                                                                                                                                                                    |                    |            |                              |                           |                  |               |                      |
| Rough Sawn #1   | RS1  | 1                                                                                                                                                                                                                                                                                                                                                                                                                                                                                                                                                                                                                                                                                                                                                                                                                                                                                                                                                                                                                                                                                                                                                                                                                                                                                                                                                                                                                                                                                                                                                                                                                                                                                                                                                                                                                                                                                                                                                                                                                                                                                                                                    |                    |            |                              |                           |                  |               |                      |

^ Distressed option #2 has heavier distressing than option #1