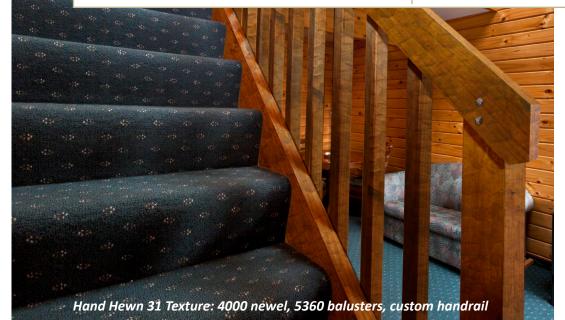

#### **TEXTURED OPTIONS**

Rustic and Distressed Textured Options are done by hand. Each piece will vary from the next and will have its own unique qualities which proper finishing will enhance. Choose from a variety of textures and wood species in clear or character grade. Character grade will have knots, splits, holes etc., but no representation on how many or their size.

#### Stains and Finishes

Darker finishes will accent the textures that you chose. If lighter finishes are desired it is recommended that a black glaze be used as a background to enhance the visibility of the surfaces. Please consult with a professional finisher for guidance. (*Products come unfinished. Examples below are shown with finishes by others.*)

## **Rustic and Distressed Selection Guide**

(Products come unfinished. Shown with Clear Coat and Black Glazed/Stained as examples.)

| TEXTURE OPTIONS | CODE | Treads- top face & visible edges                                                                                                                                                                                                                                                                                                                                                                                                                                                                                                                                                                                                                                                                                                                                                                                                                                                                                                                                                                                                                                                                                                                                                                                                                                                                                                                                                                                                                                                                                                                                                                                                                                                                                                                                                                                                                                                                                                                                                                                                                                                                                                     | Risers- front only | Box Newels | Square Balusters-<br>4 sides | Square Newels-<br>4 sides | Turned Balusters | Turned Newels | Handrail-<br>4 sides |
|-----------------|------|--------------------------------------------------------------------------------------------------------------------------------------------------------------------------------------------------------------------------------------------------------------------------------------------------------------------------------------------------------------------------------------------------------------------------------------------------------------------------------------------------------------------------------------------------------------------------------------------------------------------------------------------------------------------------------------------------------------------------------------------------------------------------------------------------------------------------------------------------------------------------------------------------------------------------------------------------------------------------------------------------------------------------------------------------------------------------------------------------------------------------------------------------------------------------------------------------------------------------------------------------------------------------------------------------------------------------------------------------------------------------------------------------------------------------------------------------------------------------------------------------------------------------------------------------------------------------------------------------------------------------------------------------------------------------------------------------------------------------------------------------------------------------------------------------------------------------------------------------------------------------------------------------------------------------------------------------------------------------------------------------------------------------------------------------------------------------------------------------------------------------------------|--------------------|------------|------------------------------|---------------------------|------------------|---------------|----------------------|
| Distressed #1^  | DIS1 | $\checkmark$                                                                                                                                                                                                                                                                                                                                                                                                                                                                                                                                                                                                                                                                                                                                                                                                                                                                                                                                                                                                                                                                                                                                                                                                                                                                                                                                                                                                                                                                                                                                                                                                                                                                                                                                                                                                                                                                                                                                                                                                                                                                                                                         |                    |            |                              |                           |                  |               | 1                    |
| Distressed #2   | DIS2 | <ul> <li>Image: A second s</li></ul> |                    |            |                              |                           |                  |               | 1                    |
| Hand Hewn #11   | HH11 | ✓                                                                                                                                                                                                                                                                                                                                                                                                                                                                                                                                                                                                                                                                                                                                                                                                                                                                                                                                                                                                                                                                                                                                                                                                                                                                                                                                                                                                                                                                                                                                                                                                                                                                                                                                                                                                                                                                                                                                                                                                                                                                                                                                    |                    |            |                              |                           |                  |               |                      |
| Hand Hewn #31   | HH31 | 1                                                                                                                                                                                                                                                                                                                                                                                                                                                                                                                                                                                                                                                                                                                                                                                                                                                                                                                                                                                                                                                                                                                                                                                                                                                                                                                                                                                                                                                                                                                                                                                                                                                                                                                                                                                                                                                                                                                                                                                                                                                                                                                                    |                    |            |                              |                           |                  |               | 6002 & similar       |
| Hand Scrape #50 | HS50 | 1                                                                                                                                                                                                                                                                                                                                                                                                                                                                                                                                                                                                                                                                                                                                                                                                                                                                                                                                                                                                                                                                                                                                                                                                                                                                                                                                                                                                                                                                                                                                                                                                                                                                                                                                                                                                                                                                                                                                                                                                                                                                                                                                    |                    |            |                              |                           |                  |               |                      |
| Rough Sawn #1   | RS1  | 1                                                                                                                                                                                                                                                                                                                                                                                                                                                                                                                                                                                                                                                                                                                                                                                                                                                                                                                                                                                                                                                                                                                                                                                                                                                                                                                                                                                                                                                                                                                                                                                                                                                                                                                                                                                                                                                                                                                                                                                                                                                                                                                                    |                    |            |                              |                           |                  |               |                      |