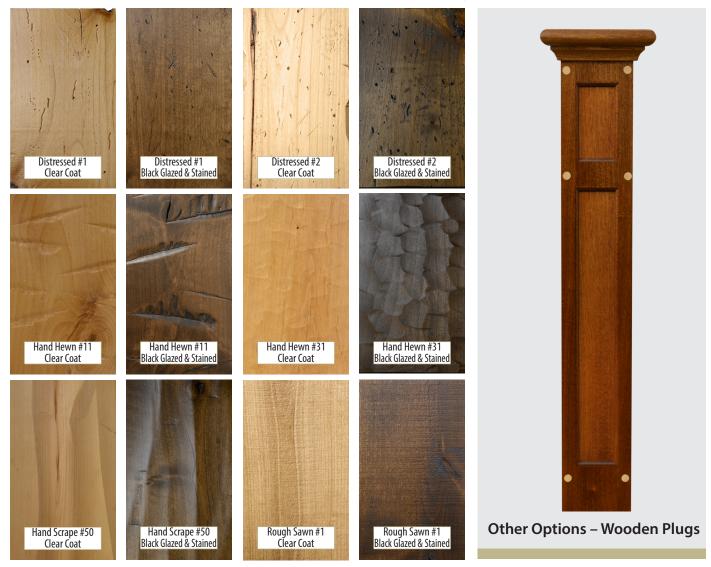

#### **TEXTURED OPTIONS**

Rustic and Distressed Textured Options are done by hand. Each piece will vary from the next and will have its own unique qualities which proper finishing will enhance. Choose from a variety of textures and wood species in clear or character grade. Character grade will have knots, splits, holes etc., but no representation on how many or their size.

#### Stains and Finishes

Darker finishes will accent the textures that you chose. If lighter finishes are desired it is recommended that a black glaze be used as a background to enhance the visibility of the surfaces. Please consult with a professional finisher for guidance. (*Products come unfinished. Examples below are shown with finishes by others.*)

## **Rustic and Distressed Selection Guide**

(Products come unfinished. Shown with Clear Coat and Black Glazed/Stained as examples.)

| TEXTURE OPTIONS | CODE | Treads- top face & visible edges                                                                                                                                                                                                                                                                                                                                                                                                                                                                                                                                                                                                                                                                                                                                                                                                                                                                                                                                                                                                                                                                                                                                                                                                                                                                                                                                                                                                                                                                                                                                                                                                                                                                                                                                                                                                                                                                                                                                                                                                                                                                                                     | Risers- front only | Box Newels | Square Balusters-<br>4 sides | Square Newels-<br>4 sides | Turned Balusters | Turned Newels | Handrail-<br>4 sides |
|-----------------|------|--------------------------------------------------------------------------------------------------------------------------------------------------------------------------------------------------------------------------------------------------------------------------------------------------------------------------------------------------------------------------------------------------------------------------------------------------------------------------------------------------------------------------------------------------------------------------------------------------------------------------------------------------------------------------------------------------------------------------------------------------------------------------------------------------------------------------------------------------------------------------------------------------------------------------------------------------------------------------------------------------------------------------------------------------------------------------------------------------------------------------------------------------------------------------------------------------------------------------------------------------------------------------------------------------------------------------------------------------------------------------------------------------------------------------------------------------------------------------------------------------------------------------------------------------------------------------------------------------------------------------------------------------------------------------------------------------------------------------------------------------------------------------------------------------------------------------------------------------------------------------------------------------------------------------------------------------------------------------------------------------------------------------------------------------------------------------------------------------------------------------------------|--------------------|------------|------------------------------|---------------------------|------------------|---------------|----------------------|
| Distressed #1^  | DIS1 | $\checkmark$                                                                                                                                                                                                                                                                                                                                                                                                                                                                                                                                                                                                                                                                                                                                                                                                                                                                                                                                                                                                                                                                                                                                                                                                                                                                                                                                                                                                                                                                                                                                                                                                                                                                                                                                                                                                                                                                                                                                                                                                                                                                                                                         |                    |            |                              |                           |                  |               | 1                    |
| Distressed #2   | DIS2 | <ul> <li>Image: A second s</li></ul> |                    |            |                              |                           |                  |               | 1                    |
| Hand Hewn #11   | HH11 | ✓                                                                                                                                                                                                                                                                                                                                                                                                                                                                                                                                                                                                                                                                                                                                                                                                                                                                                                                                                                                                                                                                                                                                                                                                                                                                                                                                                                                                                                                                                                                                                                                                                                                                                                                                                                                                                                                                                                                                                                                                                                                                                                                                    |                    |            |                              |                           |                  |               |                      |
| Hand Hewn #31   | HH31 | 1                                                                                                                                                                                                                                                                                                                                                                                                                                                                                                                                                                                                                                                                                                                                                                                                                                                                                                                                                                                                                                                                                                                                                                                                                                                                                                                                                                                                                                                                                                                                                                                                                                                                                                                                                                                                                                                                                                                                                                                                                                                                                                                                    |                    |            |                              |                           |                  |               | 6002 & similar       |
| Hand Scrape #50 | HS50 | 1                                                                                                                                                                                                                                                                                                                                                                                                                                                                                                                                                                                                                                                                                                                                                                                                                                                                                                                                                                                                                                                                                                                                                                                                                                                                                                                                                                                                                                                                                                                                                                                                                                                                                                                                                                                                                                                                                                                                                                                                                                                                                                                                    |                    |            |                              |                           |                  |               |                      |
| Rough Sawn #1   | RS1  | 1                                                                                                                                                                                                                                                                                                                                                                                                                                                                                                                                                                                                                                                                                                                                                                                                                                                                                                                                                                                                                                                                                                                                                                                                                                                                                                                                                                                                                                                                                                                                                                                                                                                                                                                                                                                                                                                                                                                                                                                                                                                                                                                                    |                    |            |                              |                           |                  |               |                      |