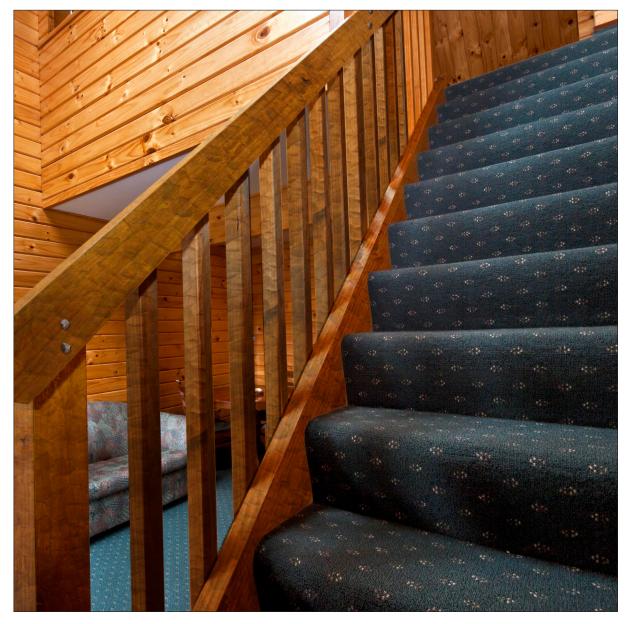

#### **TEXTURED OPTIONS**

Rustic and Distressed Textured Options are done by hand. Each piece will vary from the next and will have its own unique qualities which proper finishing will enhance. Choose from a variety of textures and wood species in clear or character grade. Character grade will have knots, splits, holes etc., but no representation on how many or their size.

#### Stains and Finishes

Darker finishes will accent the textures that you chose. If lighter finishes are desired it is recommended that a black glaze be used as a background to enhance the visibility of the surfaces. Please consult with a professional finisher for guidance. (*Products come unfinished. Examples below are shown with finishes by others.*)

- Treads
- Risers
- Balusters
- Newels
- Handrails
- and more

OAK POINTE