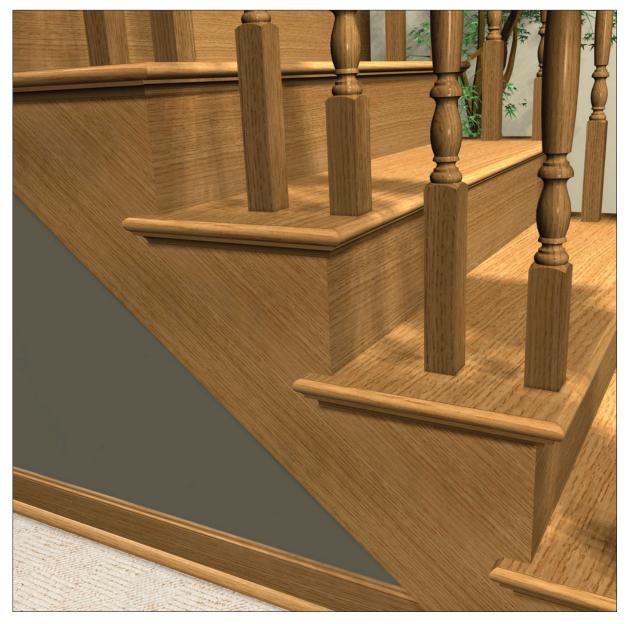

# TREADS AND RISERS



★★★ MADE IN THE USA ★★★

### WHERE TRADITION AND INNOVATION CREATE EXCELLENCE

Custom components are an integral part of our business. Call for pricing on your designs for interior and exterior use.



## Front Edge Options – Treads, Landing Treads and Starting Steps







★ ★ ★ MADE IN THE USA ★ ★ ★

### **Risers**



Risers are ¾" thick. Standard heights ("H") are 7½" & 8" and standard lengths ("L") are 36", 42", 48", 54", 60", 72" & 84".







# OAK POINTE

WHERE TRADITION AND INNOVATION CREATE EXCELLENCE

96 NEW PACE ROAD NEWCOMERSTOWN OHIO 43832

**P** 740.498.9820 **F** 740.498.9821

### **GENERAL INQUIRY**

INFO@STAIRPARTSANDMORE.COM

#### **QUOTE REQUESTS**

QUOTES@STAIRPARTSANDMORE.COM

### **SUBMIT ORDERS**

ORDERS@STAIRPARTSANDMORE.COM

Connect with us on