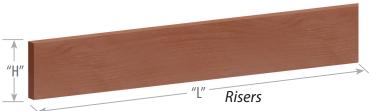

### **Risers**

Risers are ¾" thick. Standard heights ("H") are 7½" & 8" and standard lengths ("L") are 36", 42", 48", 54", 60", 72" & 84".