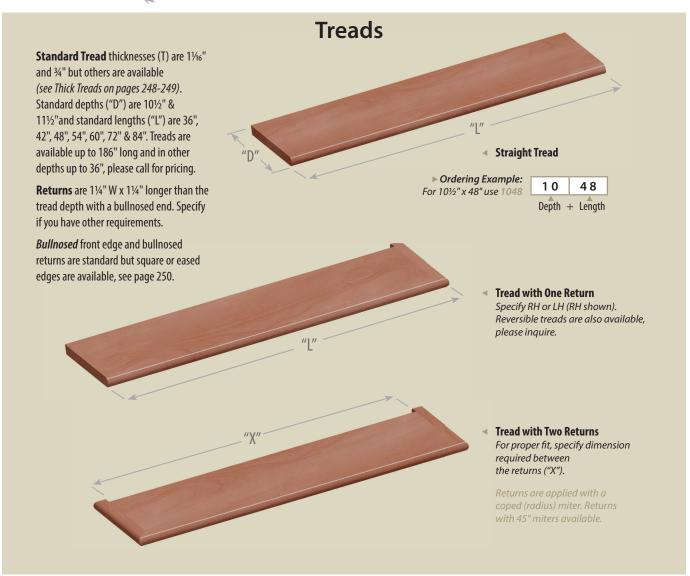

### **Risers**

Risers are ¾" thick. Standard heights ("H") are 7½" & 8" and standard lengths ("L") are 36", 42", 48", 54", 60", 72" & 84".