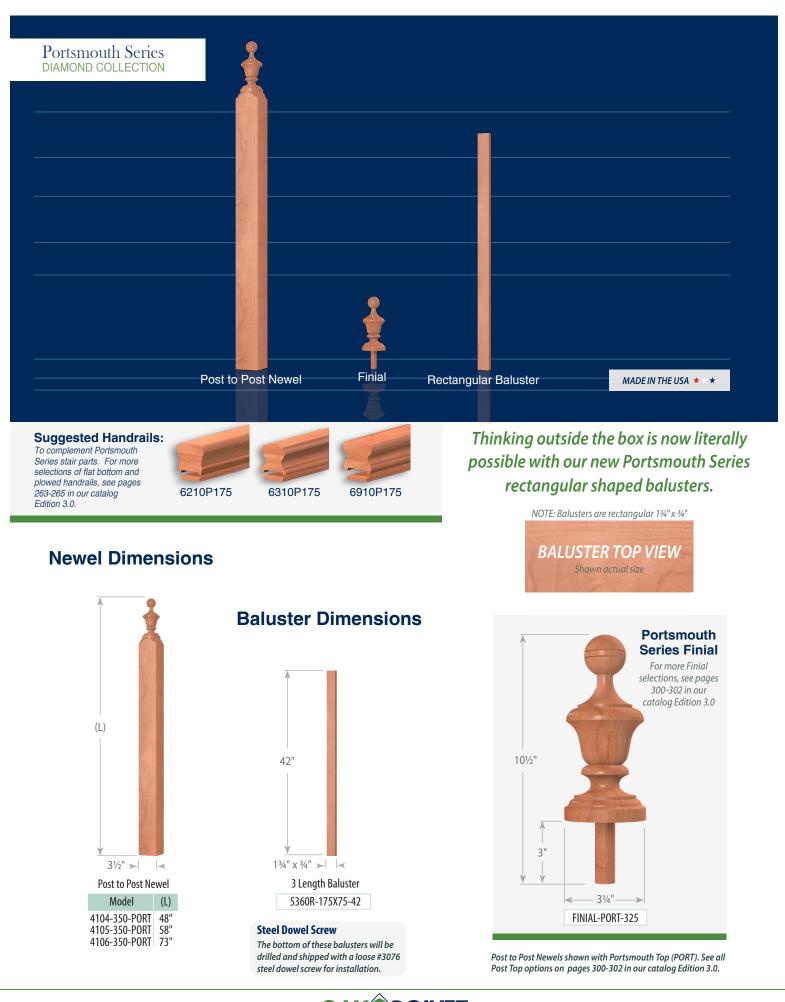

## Portsmouth Series

Portsmouth Series

The Portsmouth Series is part of our **Diamond Collection**, designed and manufactured by Oak Pointe includes familiar & new products for stairways but with Oak Pointe's typical expanded options including parts for fireplaces, columns, kitchens and more. All components in this collection are for *interior use only*.